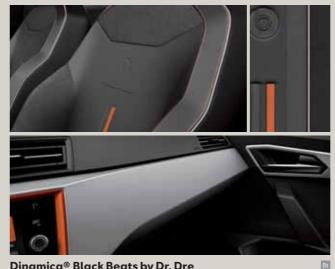

## **Upholsteries.**

Acero Clip Titan Black AF

Orgad Blue Dream Conemara CB

Dinamica® Black Arena Titan Black CB+WL7

St

XE

St

Edge White Clip Titan Black CD

Dinamica® Black Arena Titan Black CD+WL7<sup>1</sup>

Sound/Hill/Nora FR FA

54

Dinamica® Black Arena Titan Black FA+WL7<sup>2</sup>

Dinamica® Black Beats by Dr. Dre

Reference R Style St Xcellence XE FR FR Standard Optional

<sup>1</sup>The upholstery has grey stitching. <sup>2</sup>The upholstery has red stitching.