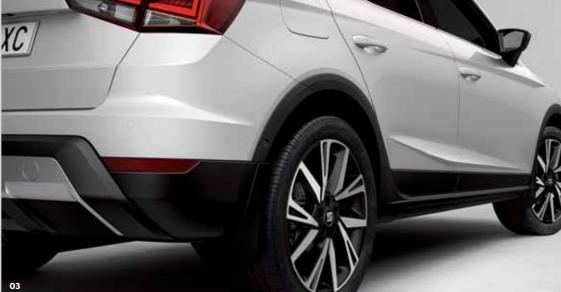

#### Navlet 7".

Track the action and entertain the family. This rechargeable, dualcamera equipped head-up display features HD European maps. Complete with suction bracket and stand, you'll always know the best route and they'll be able to tune in.