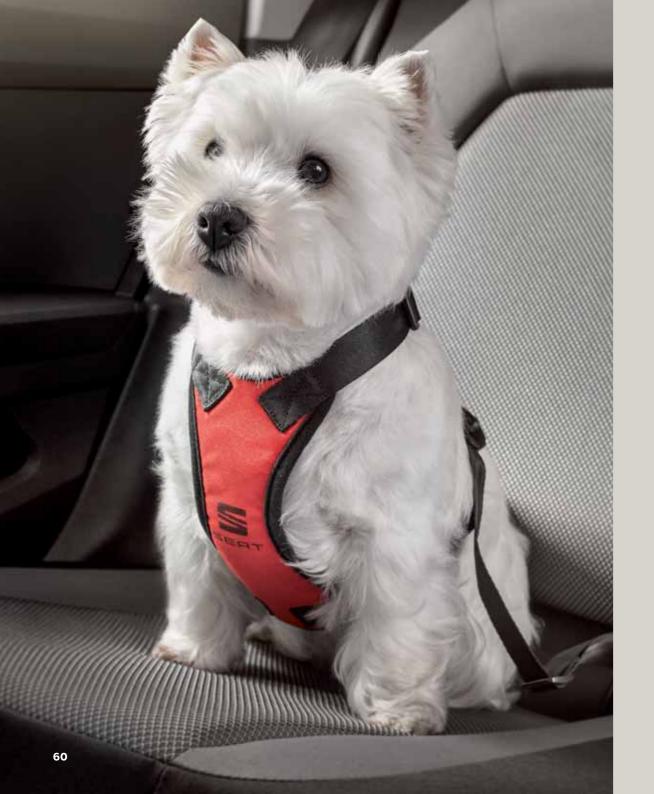

#### Dog harness.

It's a dog's life, so make it better. Your dog can now travel in comfort and safety with this padded travel harness, which attaches to the seat belt for extra safety.

Light it up with these decorative side sills. They illuminate when you open your doors, with no electrical installation.