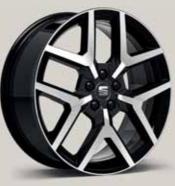

### **Performance.**

Agile. Lightweight. Robust. The performance alloy wheels on the new SEAT Arona are built to get more out of the road. Available in 18" and matt Sport Black or glossy Piano Black, they make a statement. And why not? You've got the choice.

For the cool and sophisticated look, choose the 18" matt Sport Black alloy wheels, the perfect complement to your ride.