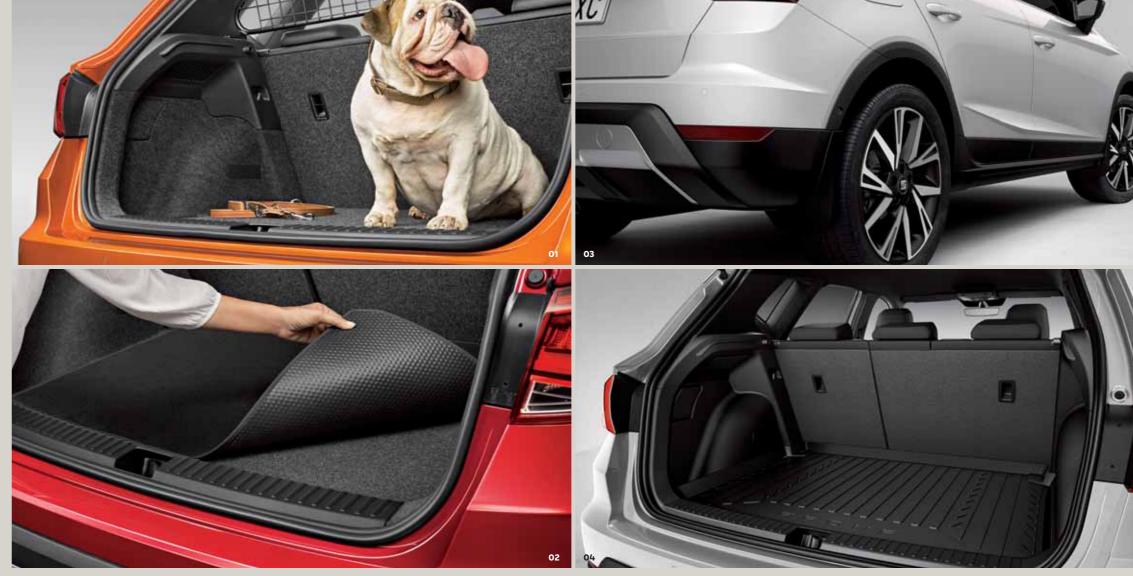

### 01 Separation grille.

The separation grille divides the passenger section from the boot, and is easily removed without tools; perfect for pets.

#### Dog harness.

It's a dog's life, so make it better. Your dog can now travel in comfort and safety with this padded travel harness, which attaches to the seat belt for extra safety.

Light it up with these decorative side sills. They illuminate when you open your doors, with no electrical installation.