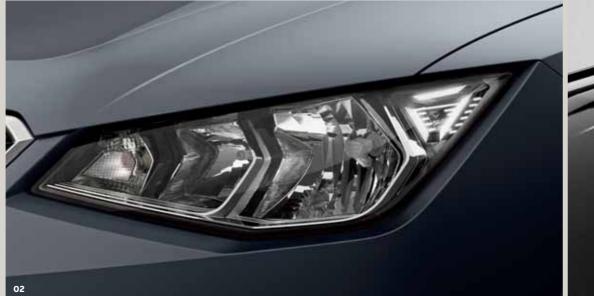

### See further. Go further.

Brighter than the rest. The new SEAT Arona is equipped with the latest full LED headlights and rear LED pilots. So you've got the power, and the vision, to go the distance.

### 04 Stay bright and stay sharp.

Open up your potential. Shed light to a new world with Full LED headlamps.