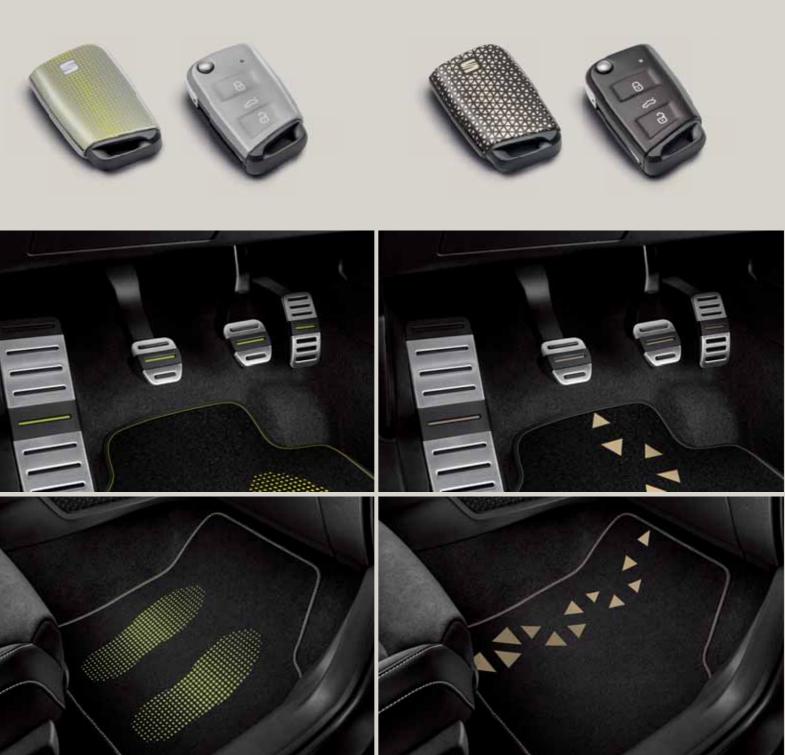

#### Key covers.

These smart key covers offer protection and matches your choice of interior perfectly.

#### Footrest & pedals.

Dynamic control with pedals and footrests in your style. Also available in Silver. Pedals not available with automatic gearboxes. Features not available for RHD vehicles.

### Floor mats.

Always be guaranteed perfect grip. These custom, anti-slip mats are ideal for sporty driving.