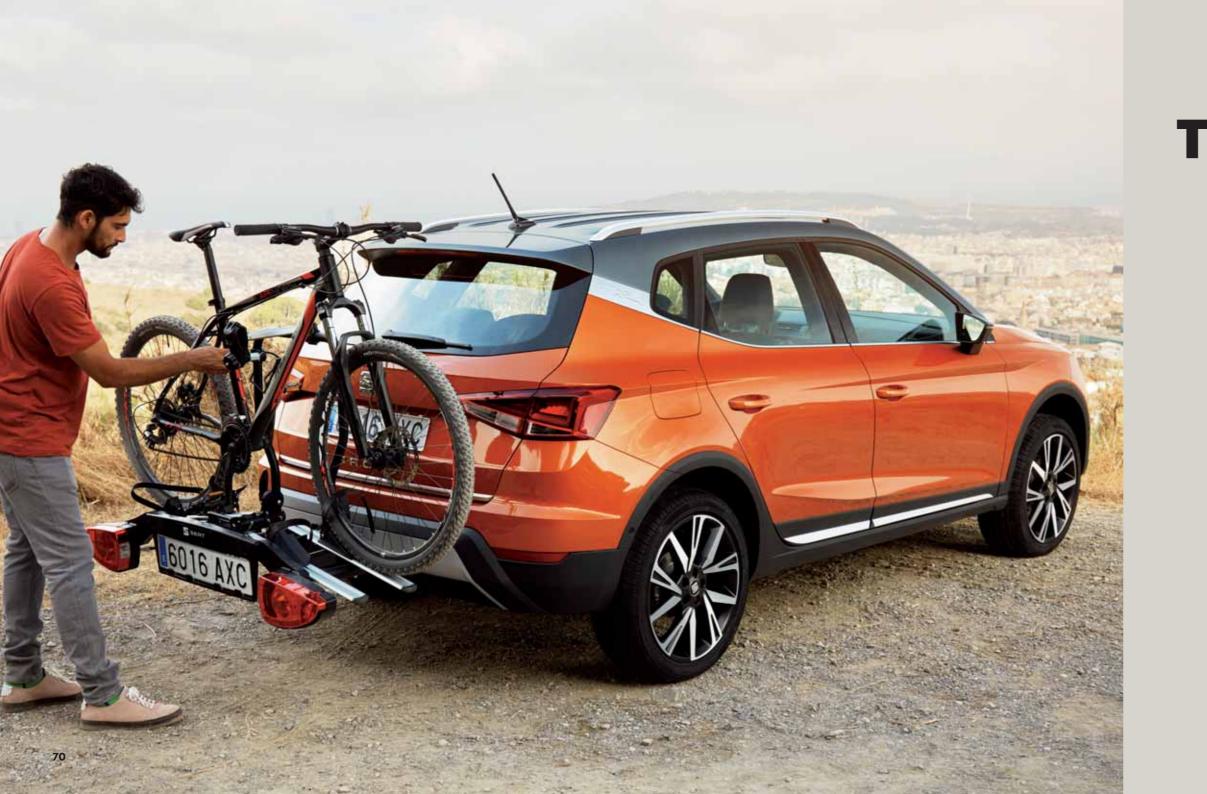

### Transport.

With the new SEAT Arona's range of smart and practical transport accessories, you've got the confidence to get there and get it done.

### Tow bar bicycle rack.

A foldable metal rack attaching to your new Arona's tow bar, it can carry two bicycles. This is mobility for your mobility.

### Bicycle rack.