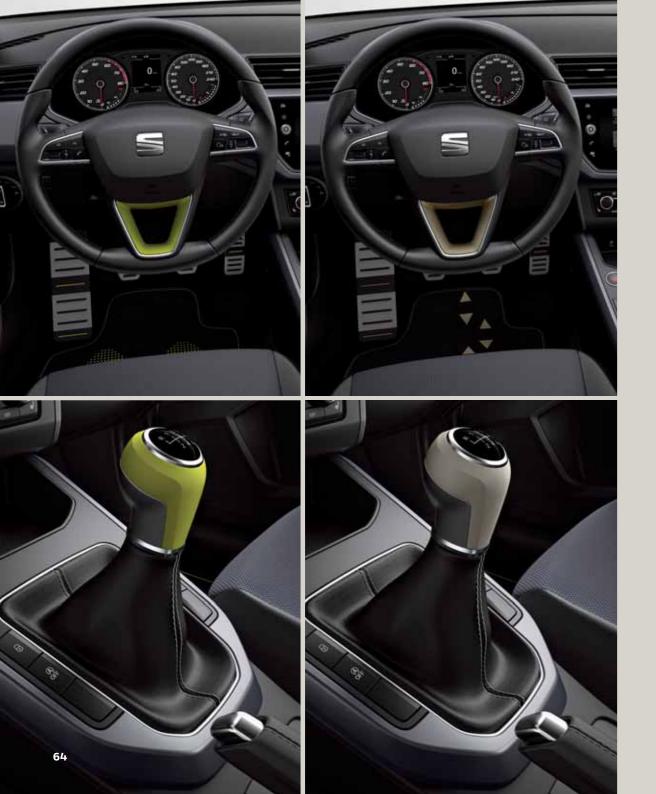

# Interior customisation.

The new SEAT Arona comes with two bold, personalised interiors: Fitness Green and Sophisticated Pearl Gold. Update your gear knob, steering wheel and more to keep things as fresh inside as they are outside.

#### Steering wheel.

This is how you take control. Your custom steering wheel, with a bold new design. Also available in Silver. For the leather steering wheel only. Not available for FR and Xcellence versions.

#### Gear knob.

First, second, third, and beyond. This is Arona style. Also available in Silver. Not available with an automatic gearbox.