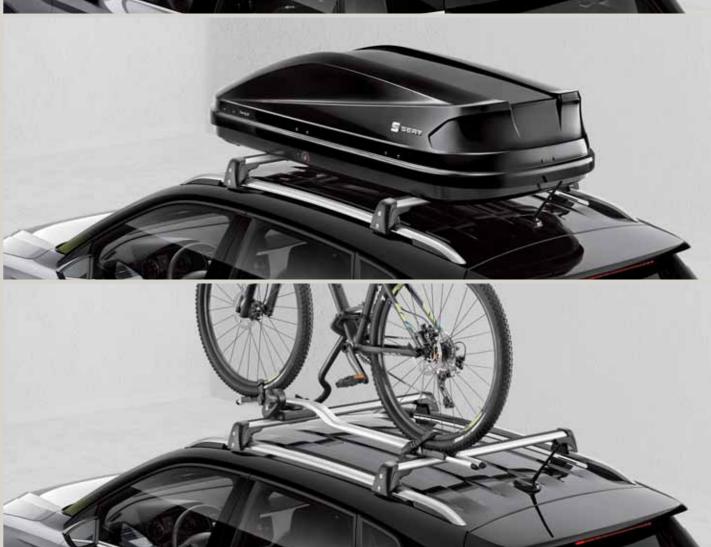

## Options. Multiplied.

We could all use that extra space. So the new SEAT Arona gives you more. With up to 400 litres of room in the boot, you can take what you want. And what they want. So everyone can do their thing.