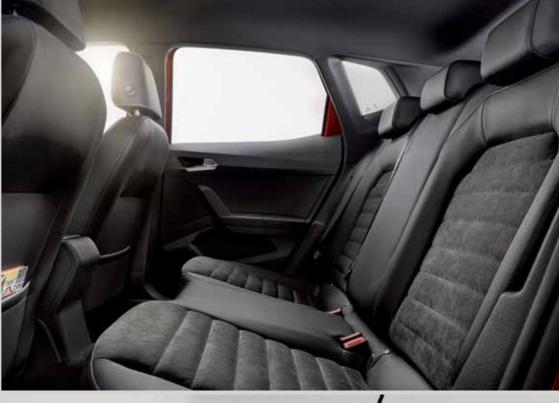

### In your space, it's limitless.

When you've got big plans, you need plenty of room. Stretch out. Enjoy a quality of finish that feels just right. And take command of your drive. It's all right where you want it.

## Options. Multiplied.

We could all use that extra space. So the new SEAT Arona gives you more. With up to 400 litres of room in the boot, you can take what you want. And what they want. So everyone can do their thing.