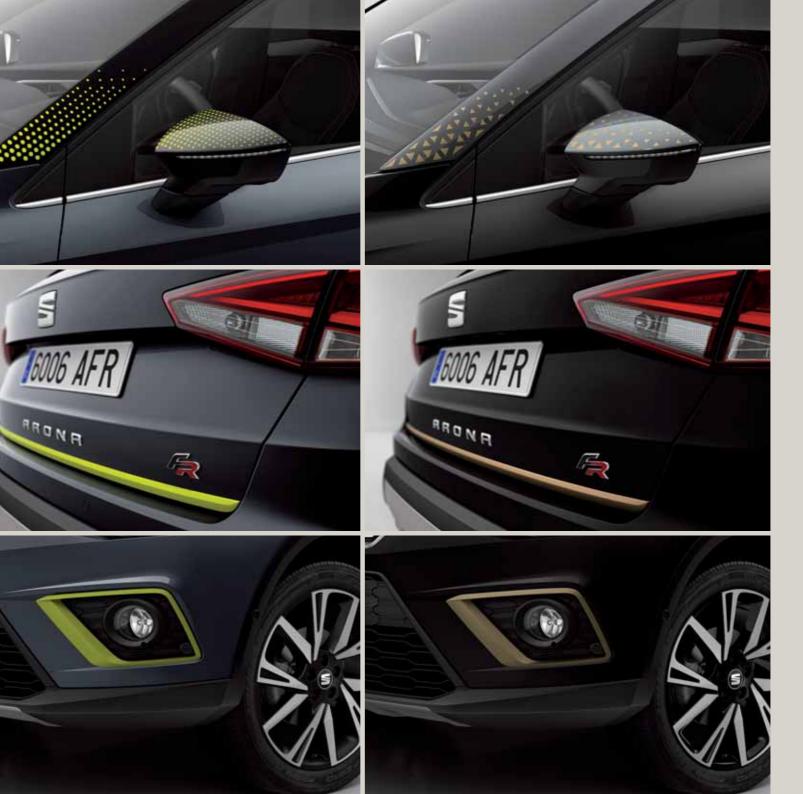

# Exterior customisation.

It doesn't get cooler than this. Make the exterior of your Arona as unique as you are. Choose from head-turning extras, like intricate stickers, fog light mouldings and hatch door mouldings. This is customisation, down the tiniest detail.

### **Exterior stickers.**

Spice up your wing mirror and frame with these cool stickers in Arona colours.

### Hatch door moulding.

Show off your cool side with a hatch door moulding, also available in Matt Chromed and Piano Black. This is taking your design to the next level.

### Fog light mouldings.

These fog light mouldings are built as one piece to bring strength to the sporty design. Now they'll see you coming. Also available in Silver and Piano Black.