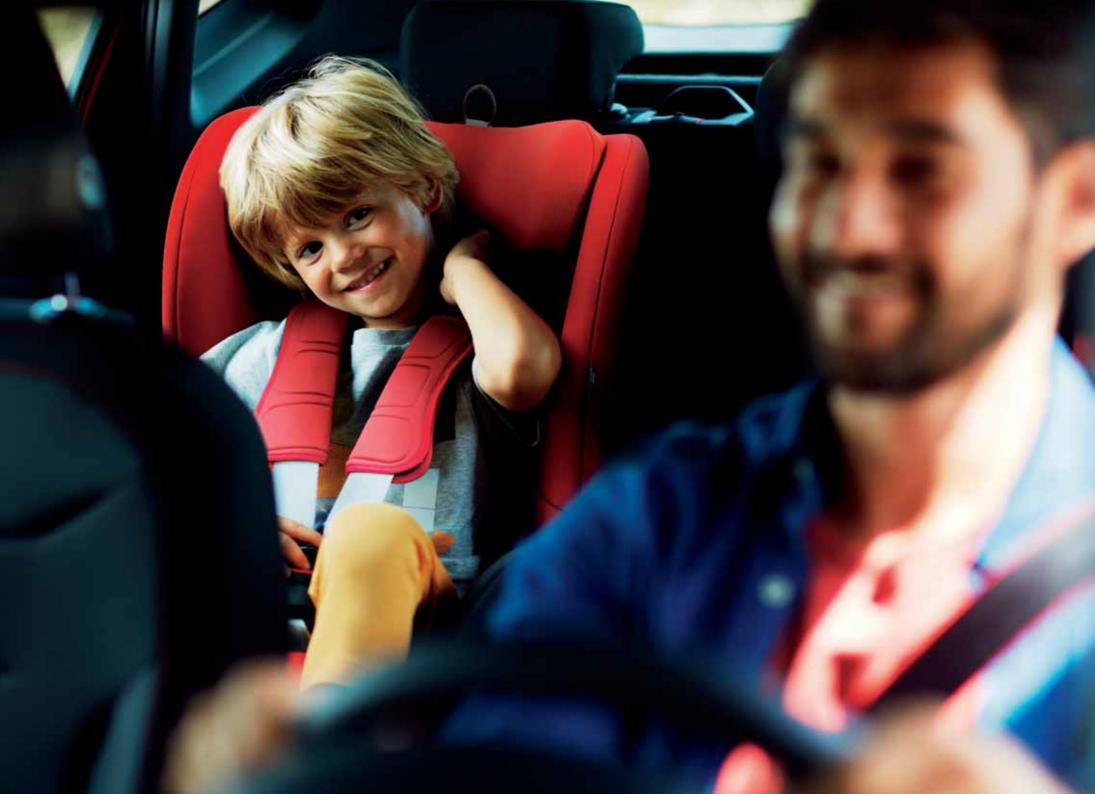

### SEAT PEKE G1 Trifix I-Size.

Suitable for mass groups II, III (15 kg -36 kg). Installed either with the car seat belt or iSOFiX plus car seat belt. Height adjustable backrest. The cover is removable and washable.