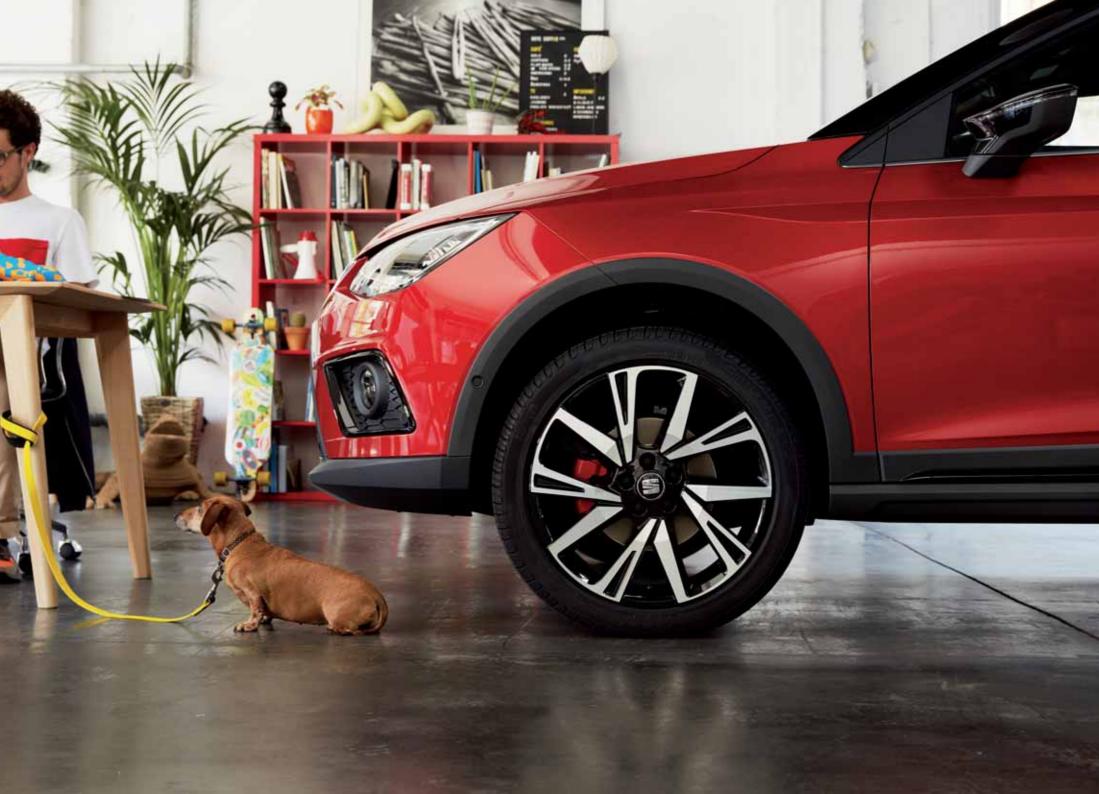

#### Dog harness.

It's a dog's life, so make it better. Your dog can now travel in comfort and safety with this padded travel harness, which attaches to the seat belt for extra safety.

Light it up with these decorative side sills. They illuminate when you open your doors, with no electrical installation.