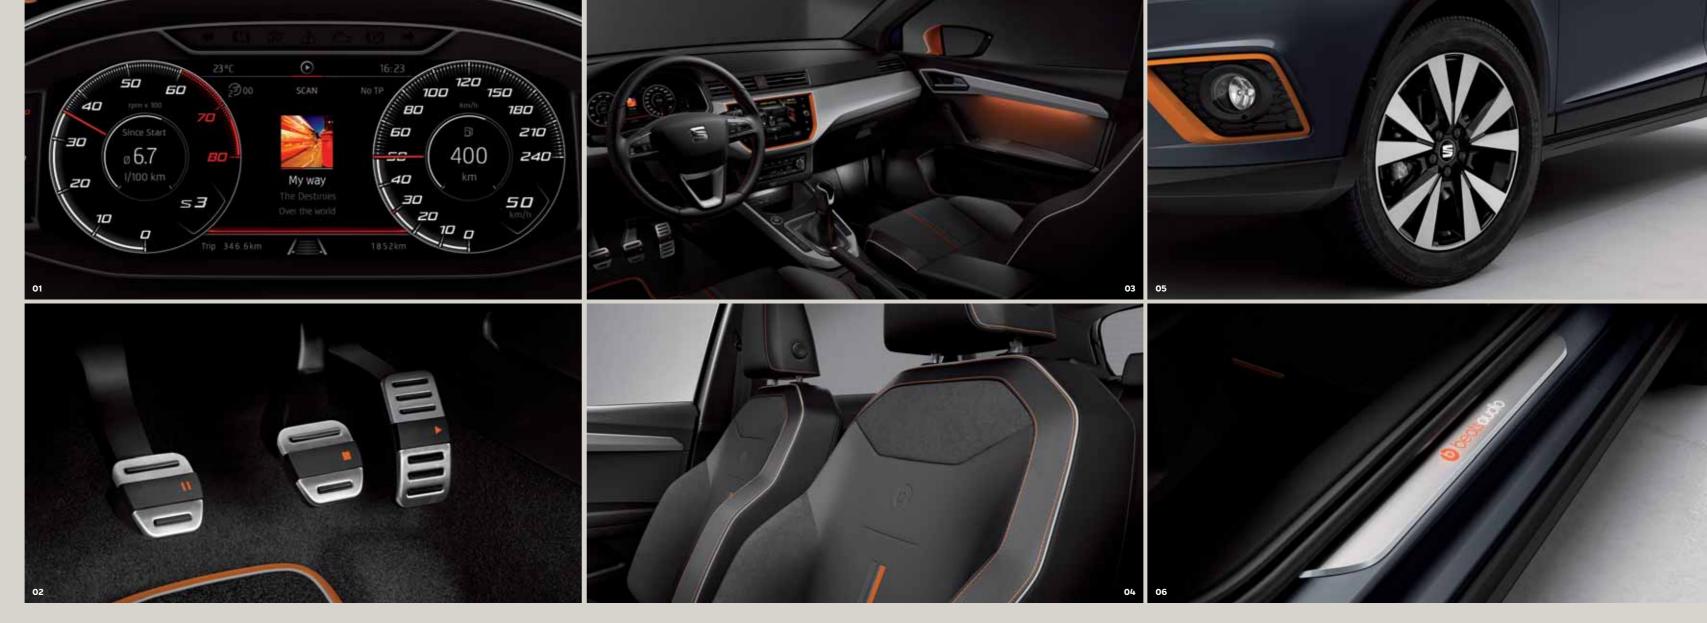

Interior design

### In your space, it's limitless.

When you've got big plans, you need plenty of room. Stretch out. Enjoy a quality of finish that feels just right. And take command of your drive. It's all right where you want it.

## Options. Multiplied.

We could all use that extra space. So the new SEAT Arona gives you more. With up to 400 litres of room in the boot, you can take what you want. And what they want. So everyone can do their thing.