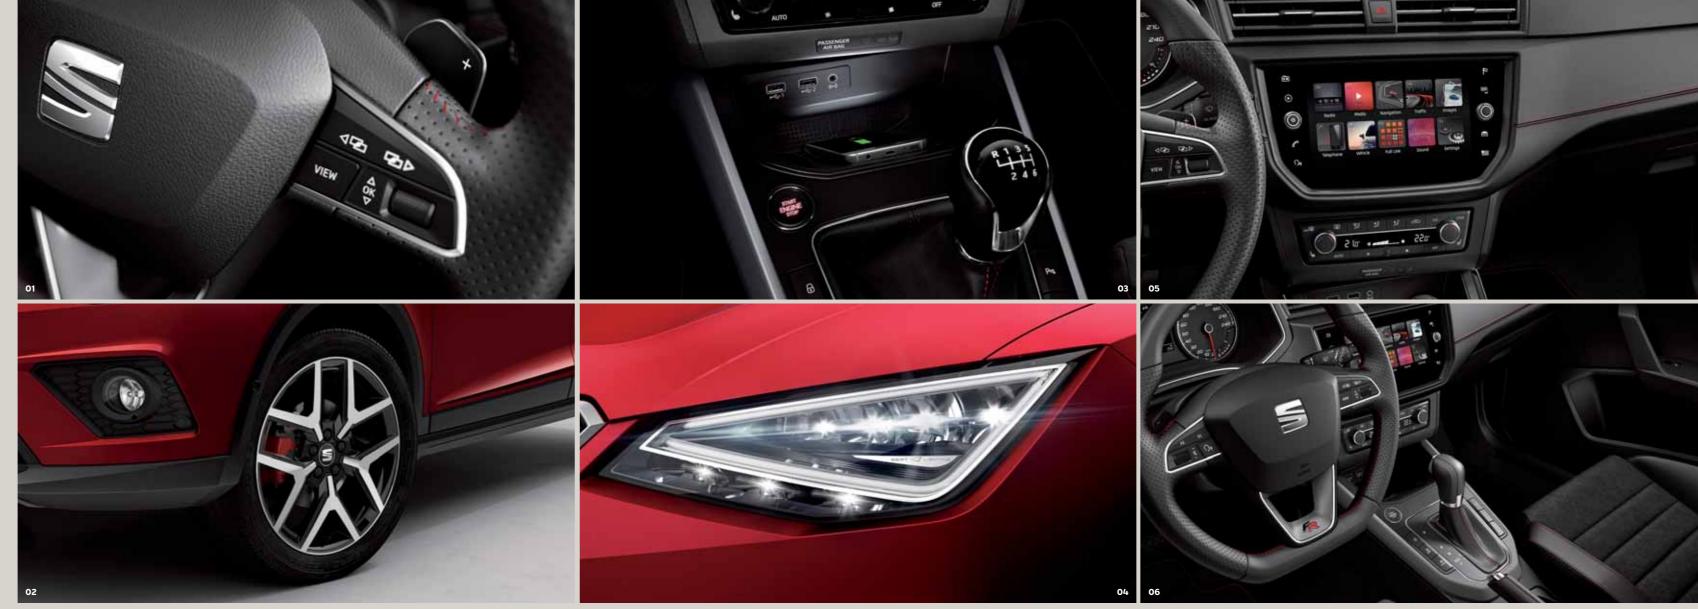

### 01 Easy does it.

Everything you need, right where you need it.

### 02 Keep on rolling.

Sport from head to toe. These 18" machined alloys are sure to make heads turn.

### 03 It's a wireless world.

Stay 100% charged thanks to the wireless charger and connectivity box.

### 04 Stay bright and stay sharp.

Open up your potential. Shed light to a new world with Full LED headlamps.

### 05 Smart is sexy.

The 8" touch screen is brains and beauty, at your fingertips.

### 06 A touch of leather.

Thinking differently? Choose pure class and comfort in every stich.