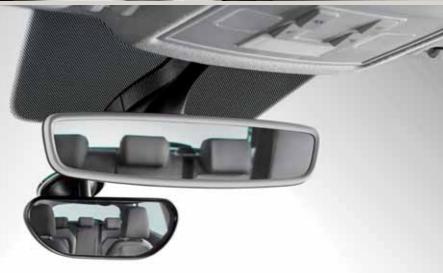

#### 02 Additional interior mirror.

Keep tabs on what's going on inside the car, without distracting from the road. If the kids are doing their thing, it's the perfect addition.