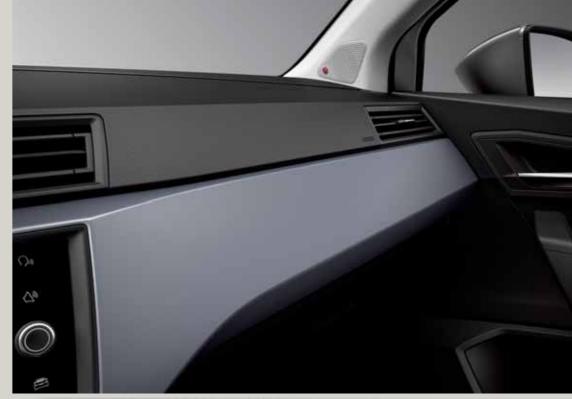

### In your space, it's limitless.

When you've got big plans, you need plenty of room. Stretch out. Enjoy a quality of finish that feels just right. And take command of your drive. It's all right where you want it.

## Options. Multiplied.

We could all use that extra space. So the new SEAT Arona gives you more. With up to 400 litres of room in the boot, you can take what you want. And what they want. So everyone can do their thing.