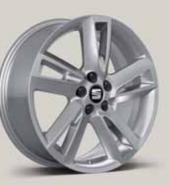

### Wheels.

### 16"

Design Brilliant Silver 🛛 🗷 🛚 🗷

17"

Dynamic Brilliant Silver 🛛 🗈

Dynamic Nuclear Grey 🛛 🗵

Dynamic Brilliant Silver 🔳

17"

Urban Black R Machined 🖪