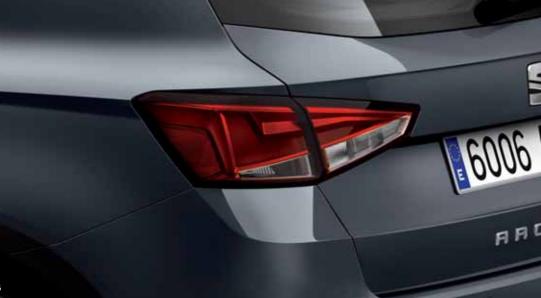

### See further. Go further.

Brighter than the rest. The new SEAT Arona is equipped with the latest full LED headlights and rear LED pilots. So you've got the power, and the vision, to go the distance.

### 06 Like being noticed?

Rear daytime running lights enhance both safety and style on the road. So you can't be missed.