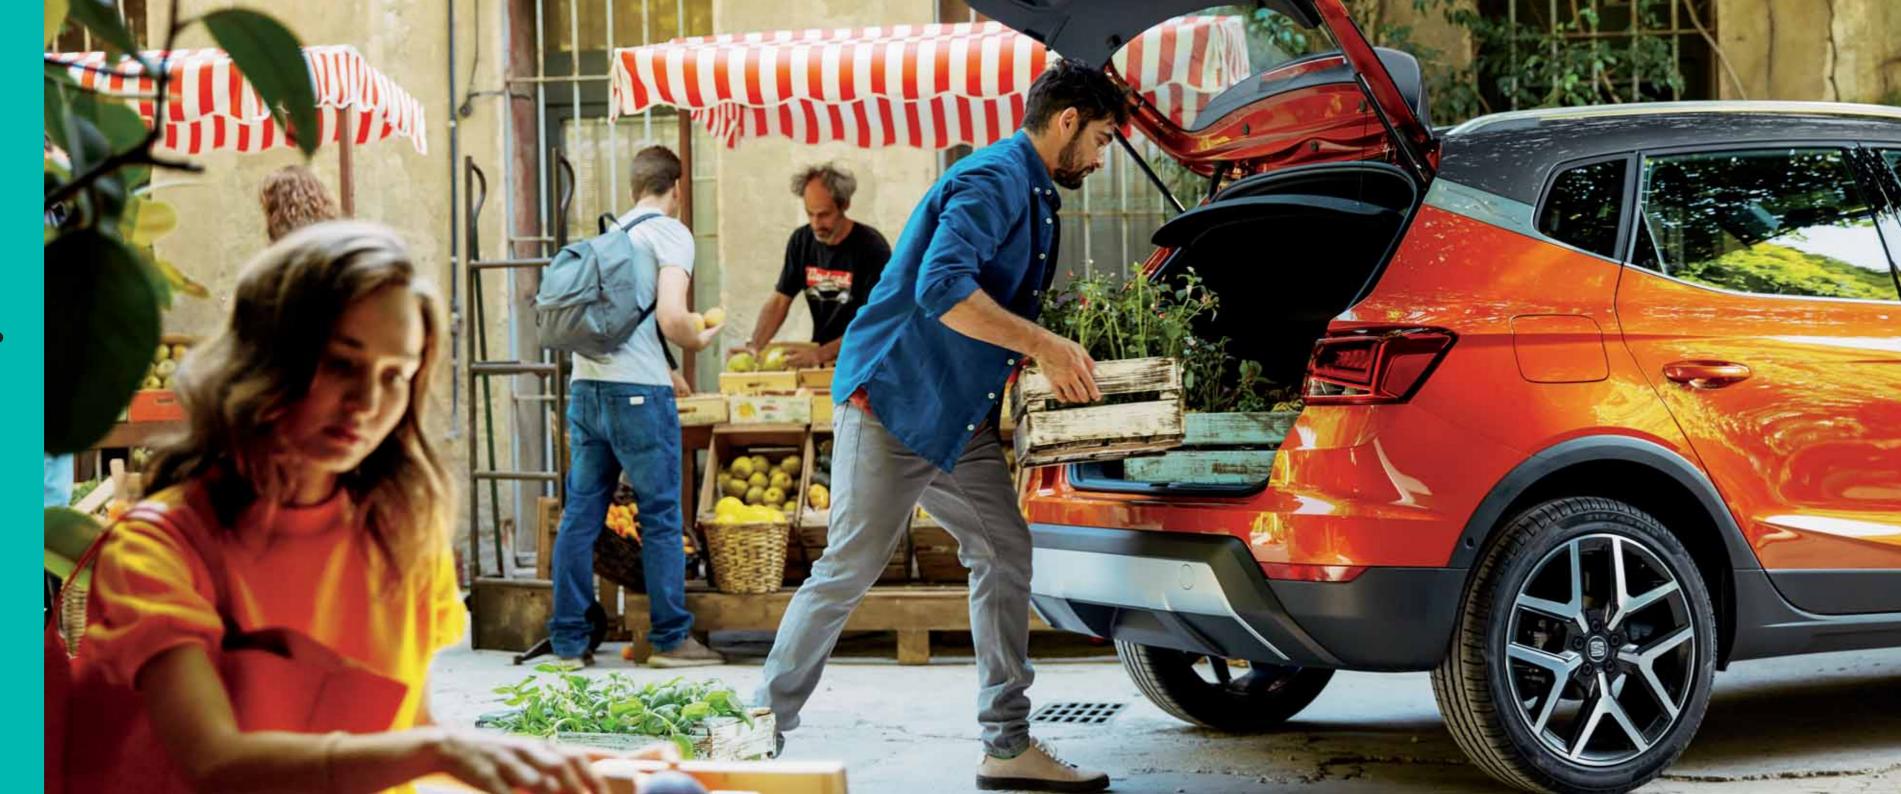

## Options. Multiplied.

We could all use that extra space. So the new SEAT Arona gives you more. With up to 400 litres of room in the boot, you can take what you want. And what they want. So everyone can do their thing.