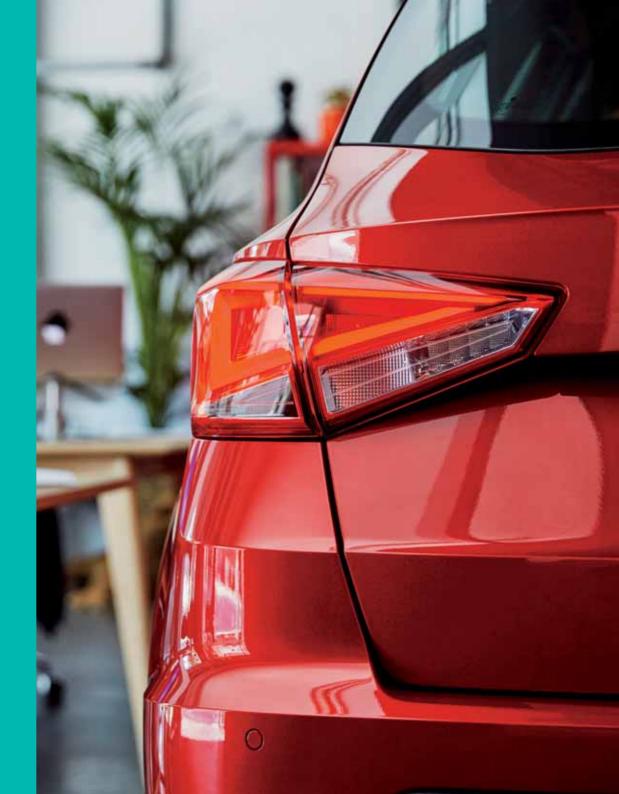

### See further. Go further.

Brighter than the rest. The new SEAT Arona is equipped with the latest full LED headlights and rear LED pilots. So you've got the power, and the vision, to go the distance.