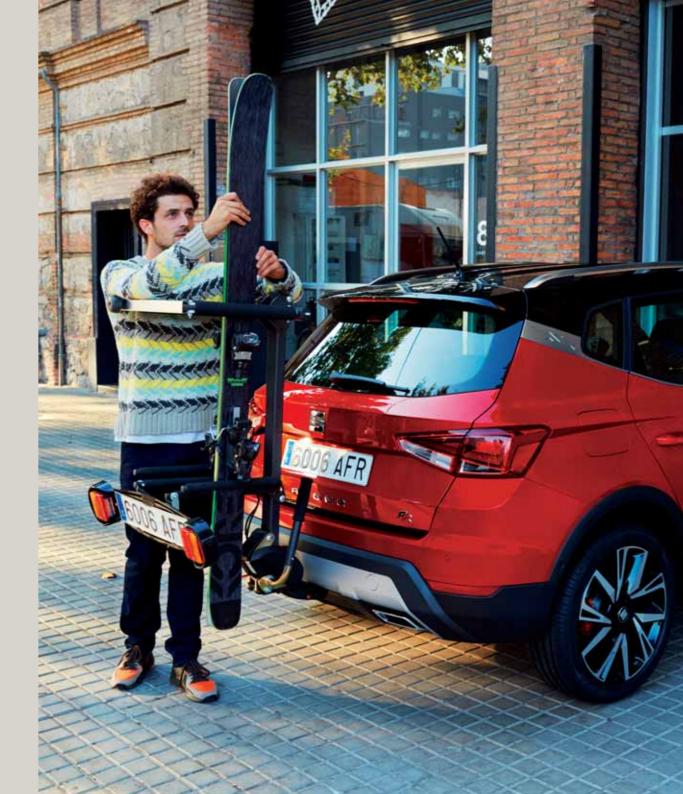

### Tow bar ski rack.

Live for the piste? This tow bar is designed to carry skis and snowboards, so you can hit the slopes in style.

### Ski rack.

Trip to the slopes? This ski rack is especially designed, and perfect for family use. Holds 4-6 skis or 2-4 snowboards.

Love cycling? This aerodynamic aluminium frame carries the bikes. Used together with roof bars, it comes complete with an anti-theft device.