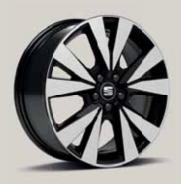

### Wheels.

**18**"

Performance Nuclear Grey 🗵 🛛 Performance Black R 🗷

Reference R Style St Xcellence XE FR FR Beats Bt

Standard

Optional