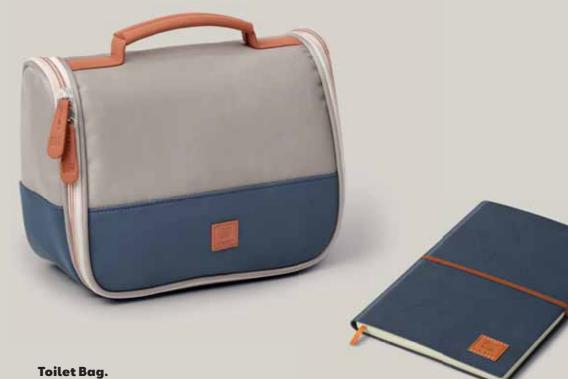

### Crossover Line.

Multifunctional Toilet Bag, can be used in hanging and standing position, various compartments on the inside, removable plastic bag suitable for transporting liquids in carry-on luggage on airplanes, subtle embossed SEAT logo.

Material: 100% polyester Base: water-repellent PU **Dimensions:** 300×120×245 mm Colour: blue/sand Ref: 6H1087317 HAJ

### Notebook.

Notebook with soft-touch finish and flexible cover, small SEAT leather badge on cover, horizontal elastic strap, blank pages, 224 pages with car silhouette on first page, bookmark.

**Material:** paper **Dimensions:** 215×150×17 mm **Colour:** dark blue/ brown Ref: 6H1087216 HAJ