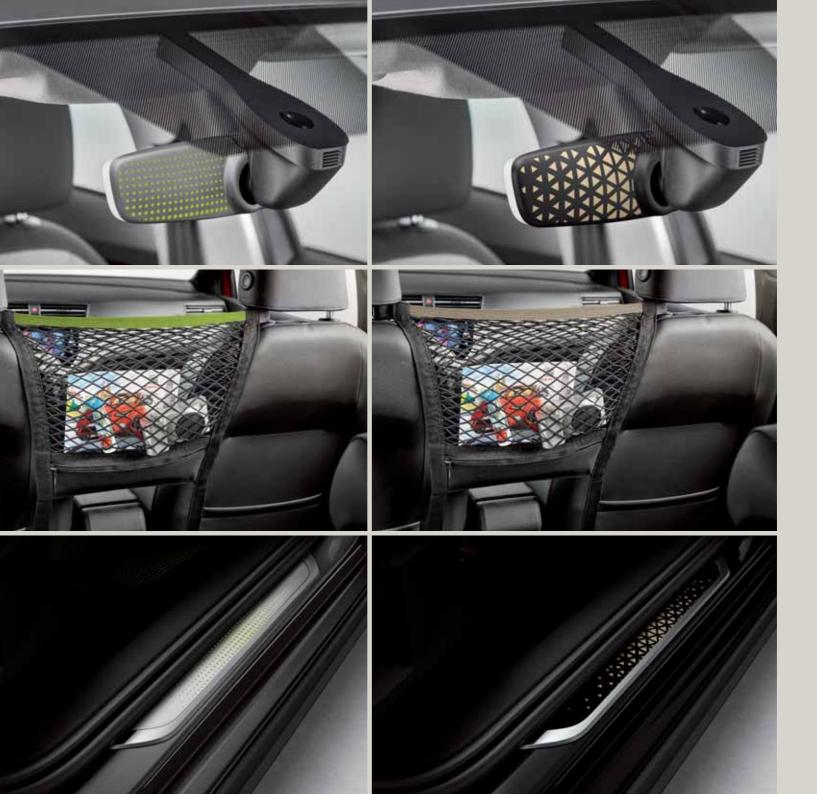

### 01 Illuminated side sills.

#### 02 Additional interior mirror.

Keep tabs on what's going on inside the car, without distracting from the road. If the kids are doing their thing, it's the perfect addition.

#### Net between seats.

Handy, stylish and protective, this seat net is next-level practicality. Also available in Black.

### Side sills.

Step up to the plate with custom fitted stainless steel doorsteps on the front doors, adding great value protection to your design. Also available in Silver.