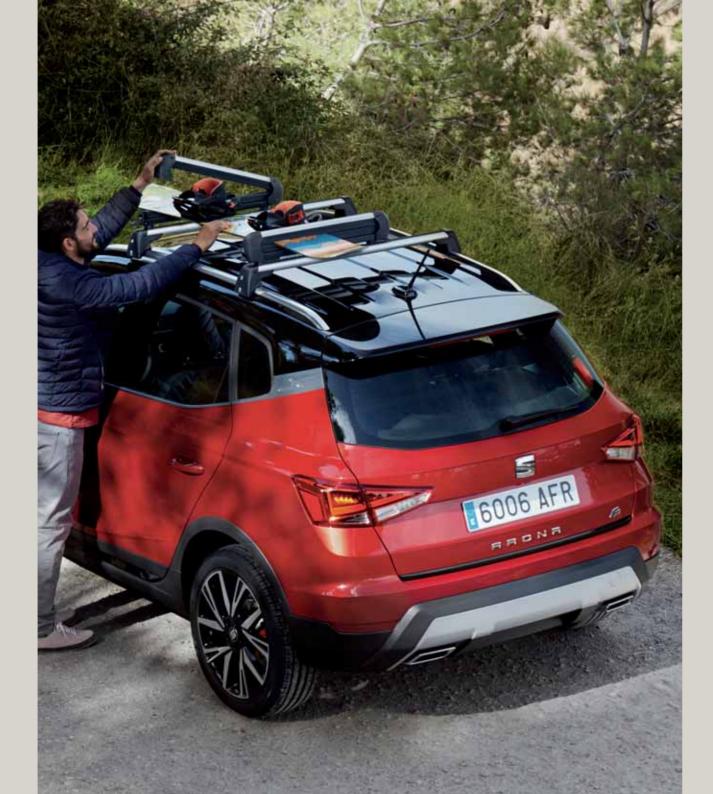

### Roof bars.

Ready for action. These roof bars are tailored to your new SEAT Arona. Ideal for a range of roof accessories. Comes complete with anti-theft lock.

Ideal for longer family trips, protect your luggage from the weather. Stylish, aerodynamic and simple to assemble and anchor. Opens both sides and used with roof bars.