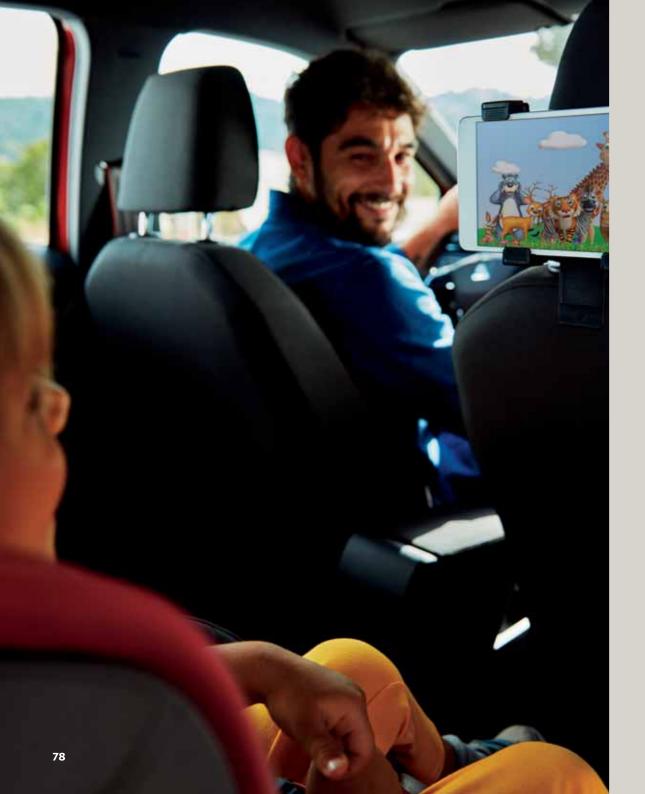

#### Boot organiser.

This aluminium divider makes the most of the space in your Arona's luggage compartment, ensuring that everything arrives at your destination in perfect condition.

### 04 Semi-rigid boot tray.

Resistant. Waterproof. Easy to clean. Anti-slip. And a breeze to fit, you can boldly handle whatever life throws at your SEAT Arona.