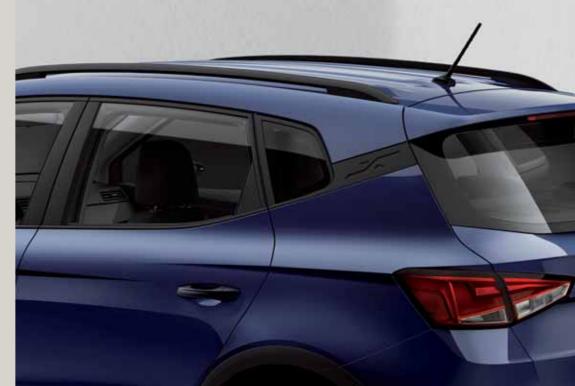

### Turn heads. Conquer hearts.

From the custom 18" alloy wheels to its blistering lines, the new SEAT Arona says it all, without saying a word. Because style isn't just about looking good. It's about making it look easy.

### See further. Go further.

Brighter than the rest. The new SEAT Arona is equipped with the latest full LED headlights and rear LED pilots. So you've got the power, and the vision, to go the distance.