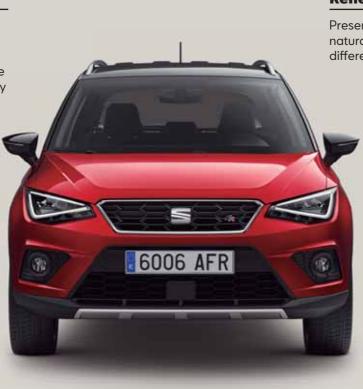

## X marks the spot.

Throw away the map. You know where you're going. With class. Pushing the boundaries. Blurring the lines. And when you get there, you'll know why.

### How's the view from up there?

Stand out, for all the right reasons. The new SEAT Arona commands the road with its hot stamped, chrome detailed front grill and higher driving position. From here, it's easy to plan the next move.

### Turn heads. Conquer hearts.

From the custom 18" alloy wheels to its blistering lines, the new SEAT Arona says it all, without saying a word. Because style isn't just about looking good. It's about making it look easy.