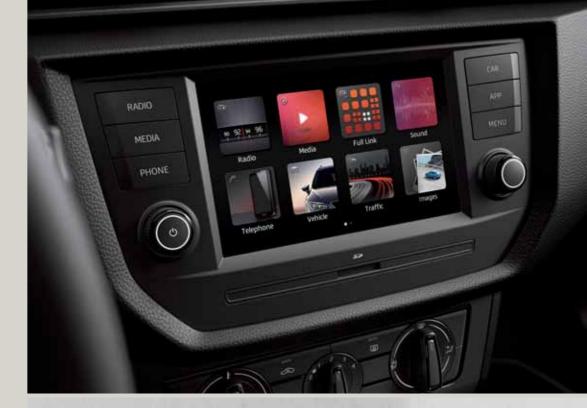

### **Everywhere. All the time.**

Be where you need to be, without being there at all. The new SEAT Arona's Wireless Charger and GSM Amplifier mean everything's charged, at full signal and ready to go. Full Link technology adds total connectivity and control.

#### 04 Ready for action.

Hands on, luxury tech, with the 8" touch screen with Full Link technology. Seamless connectivity at the touch of a finger.

### Switched on.

Feeling connected and entertained? With the 6,5" MIB, everything becomes a breeze.