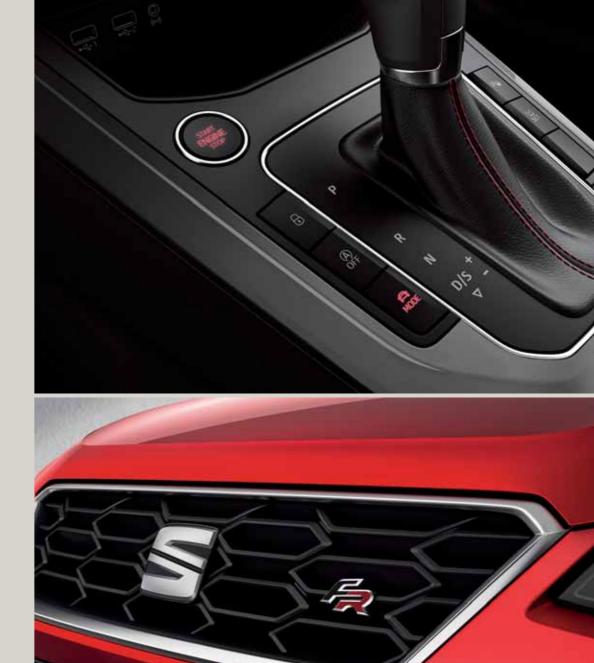

### Can you feel the rush?

You don't compromise. The new SEAT Arona doesn't either. The FR trim is performance and versatility, combined with best-in-class design. Who says you can't have it all?

### Ultra-dynamic.

You're in the driving seat now. So the FR trim comes with SEAT Drive Profile. Just select the perfect mode for you, Better grip? Increased efficiency? It's your choice.

### All the right lines.

Top to toe, the FR trim has it covered. Sure, you've got it on the inside. And with these lines, you'll have it outside too.