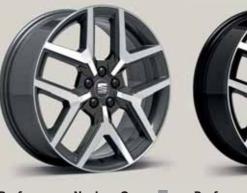

### **Performance.**

Agile. Lightweight. Robust. The performance alloy wheels on the new SEAT Arona are built to get more out of the road. Available in 18" and matt Sport Black or glossy Piano Black, they make a statement. And why not? You've got the choice.

For the cool and sophisticated look, choose the 18" matt Sport Black alloy wheels, the perfect complement to your ride.