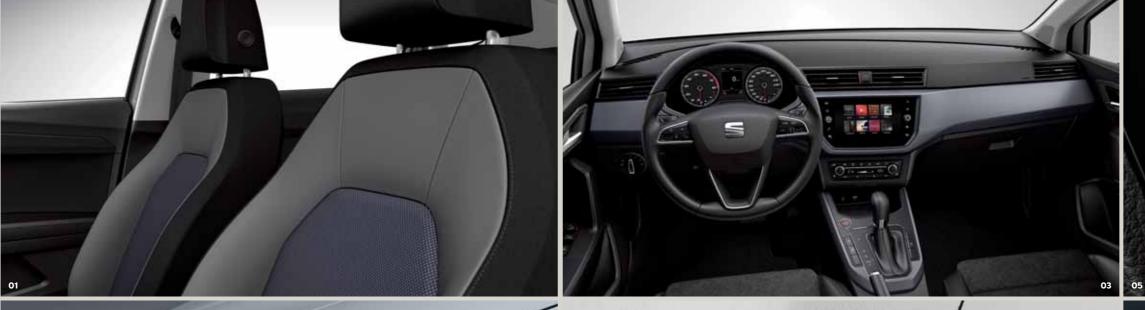

### **03 Effortless class.**

Slip into comfort. It's the only way to go. You can upgrade your seats to Dinamica® black sport seats, every detail matters.

#### 04 Ready for action.

Hands on, luxury tech, with the 8" touch screen with Full Link technology. Seamless connectivity at the touch of a finger.