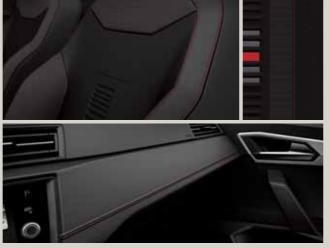

### SEAT Arona Beats.

Do you live music in everything you do? Press play on your premium BeatsAudio<sup>™</sup> Sound System with bold colour contrasts and the high tech Digital Cluster. This is the crossover SUV built to be heard.

### 01 What matters most.

Keep an eye on your favourite tunes with the colour display at the centre of your SEAT Arona Beats' Digital Cluster.

#### O2 Made for music heads.

Car and music become one when you add stereo-themed decorative adhesives to your pedals. Just push play and go.

#### **03** Oro

Orange & white bicolour ambient lighting sets the mood for any music inside your new SEAT Arona Beats.

### 04 You don't just listen. You live.

See the music in the world around you with orange colour-pop stitching on the stylish front seat upholstery, steering wheel and touchscreen frame.

### 05 Looks as good as it sounds.

Drive to your own beat with 17" Urban Machined Black R Alloy Wheels.

#### 06 Love how it sounds?

6 powerful speakers and one 10-litre subwoofer. All perfectly engineered for a crisp, clear and balanced sound. Meet BeatsAudio™.