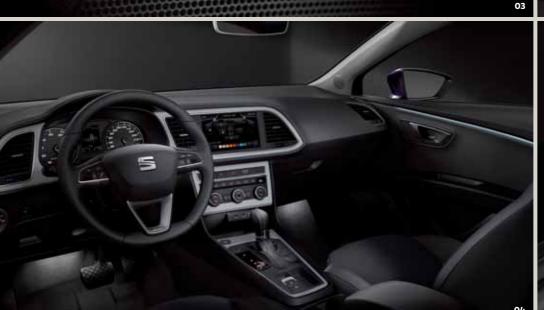

## You. First.

When it comes to the SEAT Leon, it's all about you. Picture a driver-oriented dashboard with an 8" infotainment touchscreen. High-quality upholstery with an ergonomic design. Electric Parking Brake so you can sit back and relax. A spacious boot for anything and everything. Need we say more? It's time to put yourself first.

# Pioneers don't settle for less.

The SEAT Leon is infused with technology. In every possible way. Full Link Technology connecting your smartphone to the car for a seamless driving experience. Wireless Charger, because who would say no to that? And the Start/Stop System that turns the engine off when idling to save gas. Now it's your turn to have it all.

# Why go at all, if not all the way?

Your SEAT Leon's technology turns it up to 10, inside and out. Reverse while facing forward with the Rear View Camera. For extra peace of mind on the road, Front Assist and Pedestrian Protection detect potential collisions, alert the driver and brake if necessary. Taking on a tricky parking spot? Park Distance Control's front and rear sensors help guide you into place. It's all ready. Are you?