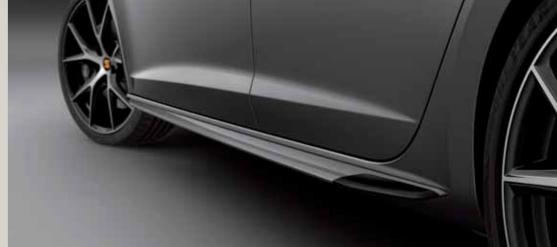

#### Exterior

- CUPRA 30/2 Black High Gloss 19" alloy wheels
- Emergency wheel 18" minispare
- CUPRA disc brakes with black calipers (front and rear)
- Black exterior mirrors
- Specific CUPRA Suspension
- Specific CUPRA bumpers
- Double chromed oval exhaust pipe
- Dark tinted rear windows
- Aerodynamic Pack: Rear and side spoilers