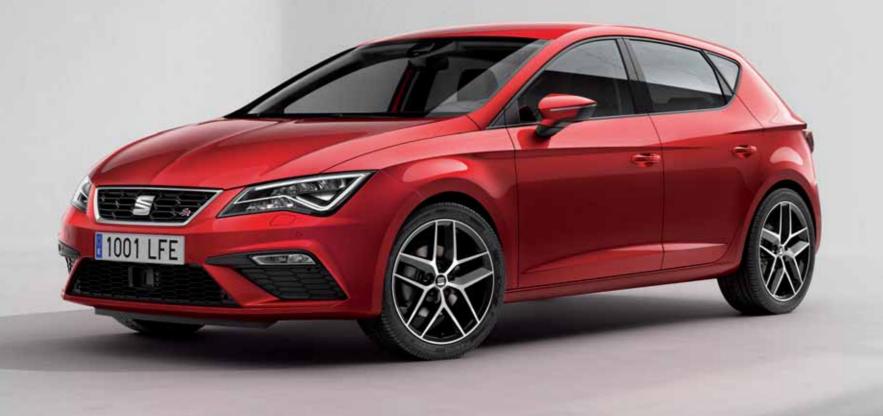

## It feels good to push the limits.

A dynamic trim that'll get your pulse going. Choose the Desire Red finish and show the world that you dare to be different. Comes with exclusive FR detailing and sporty alloy wheels.

#### An identity of its own.

Front grille with FR logo.
Different and proud.
Because an all-star
attitude doesn't hide.

#### Up for any challenge.

18" alloy wheels. Not only good-looking, but also hard-working. The things champions are made of.