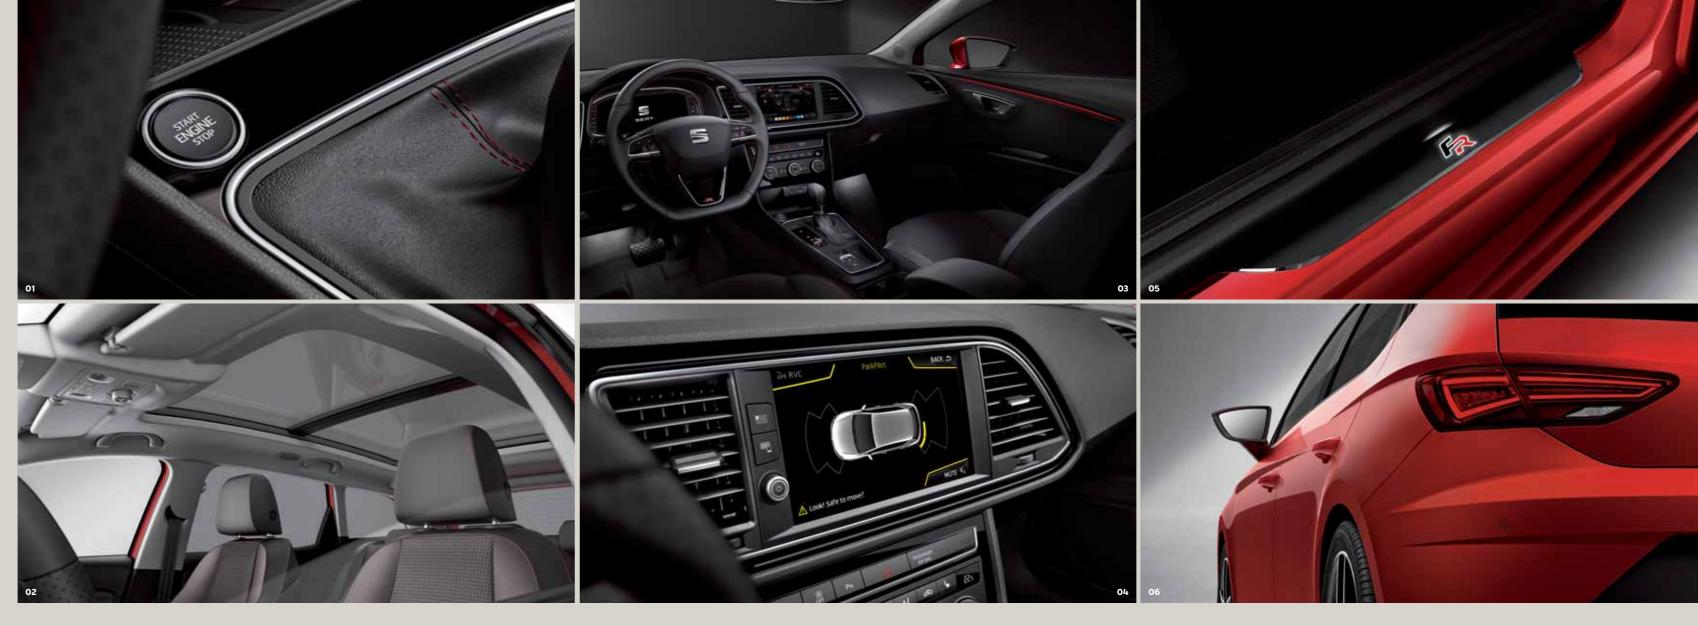

#### 01 Heartbeat button.

Turn the engine on at the touch of a button. Literally.

#### 02 Panoramic sunroof.

Good weather outside? Let the sunshine in.

#### 03 Ambient lighting.

Light up the interior your way. Choose from 8 vibrant colours – one for every mood.

#### **04** Distance control.

Front and rear sensors for precise parking. Every time.

#### 05 Illuminated scuff plates.

FR logo in high-tech style. Pretty cool, isn't it?

#### 06 Full LED tail lights.

Brighter, for better road safety.
Energy efficient, too.