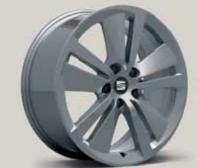

### Wheels.

15"

Urban 30/1

Design 30/1

Design 30/2 St

**17**"

Dynamic 30/3

Dynamic 30/4
Atom Grey

Dynamic 30/1 XE

Dynamic30/4
Black High Gloss

Dynamic 30/1 🔟

**17**"

Dynamic 30/2

Dynamic XP

Dynamic 🗷

Performance 30/1

Performance 30/2
Machined

18"

Performance Machined
Atom Grey

Performance Machined
Atom Grey

19"

CUPRA 30/2 Black High Gloss 💷

Reference R
Style St
Xcellence XE

X-PERIENCE XP CUPRA CU