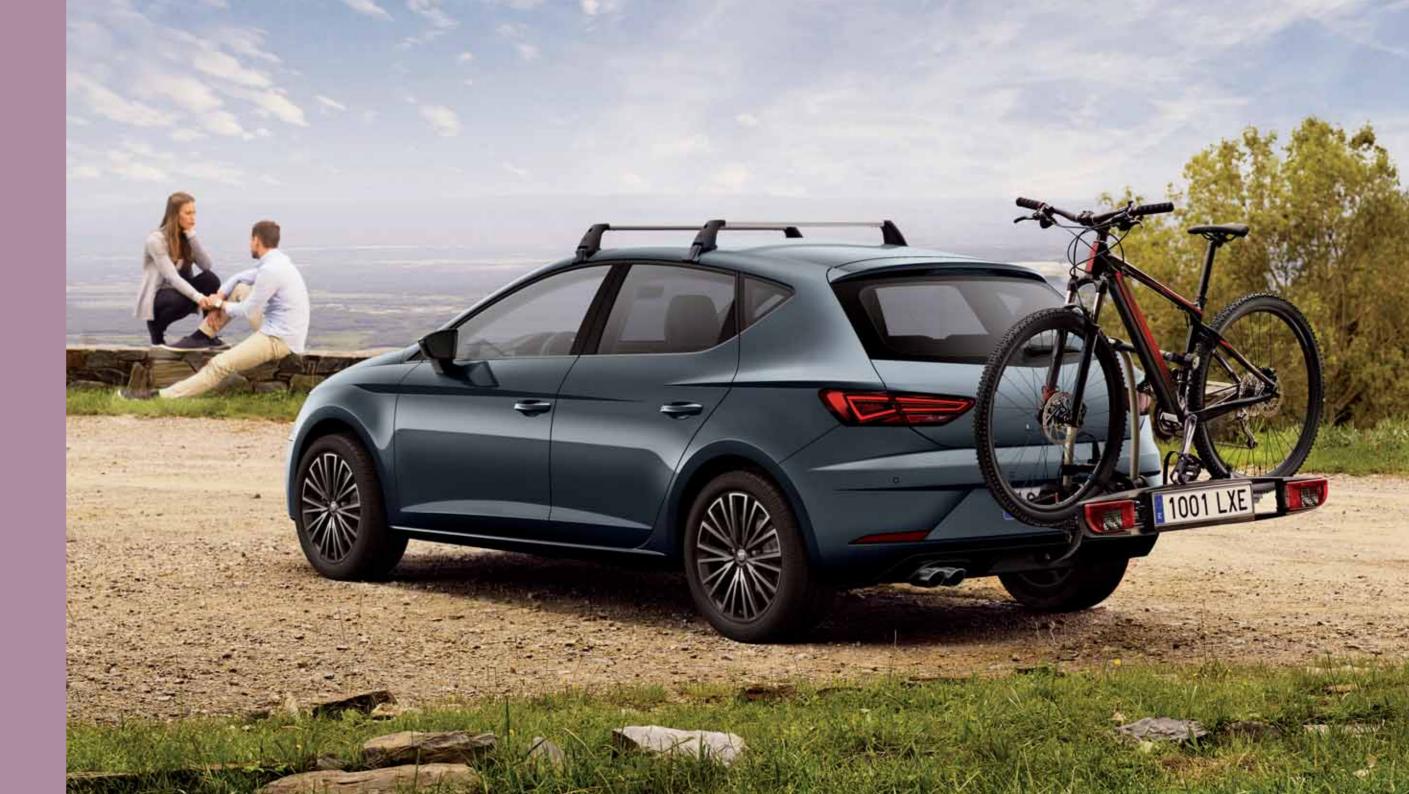

#### Bike rack.

Love the great outdoors? This aerodynamic frame is perfect for transporting a bicycle. It even has an anti-theft locking device.