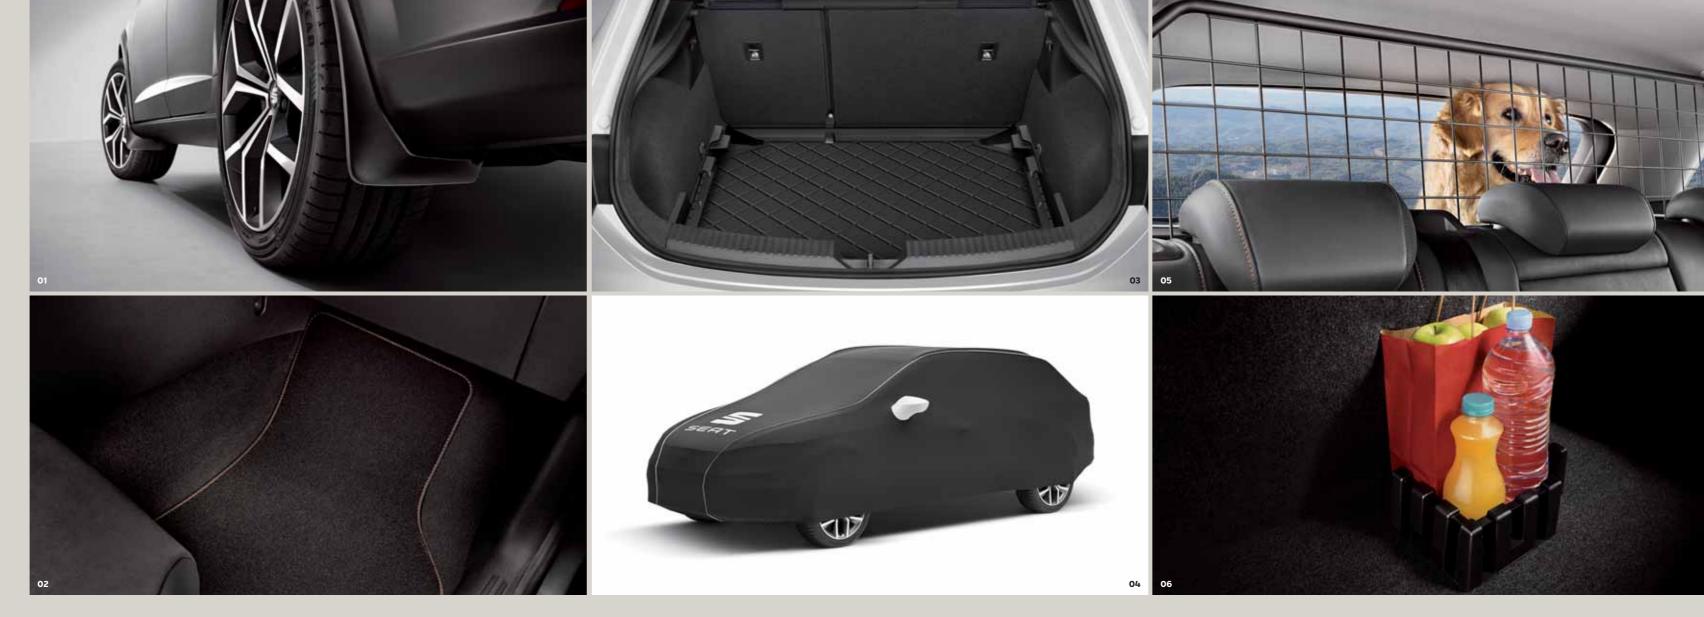

### Protection.

Now that you have it all, it's important to keep it protected. Choose the accessories you need to keep your SEAT Leon damage-free, from mudflaps and mats to car covers and more.

#### 01 Front and rear mudflaps.

Protect the body of your SEAT Leon from road debris that fly out from the front wheels while you drive.

#### 02 Velpic® mats.

Keep the inside of your SEAT Leon clean. A four-piece set, two for the front and two for the rear. Made with soft fabric.

#### 03 Protective boot tray.

A rubber cover that fits perfectly.

Transport anything without worrying about damaging the boot.

#### 04 Car covers.

Keep the exterior of your SEAT Leon intact when you're away with this smart polyester cover. Includes a floor mat fixing system.

#### 05 Separation grille.

Is your pet coming with? Make sure they travel safely. Easy to install and remove without any tools.

#### 06 Cargo management system.

Organise your space. Includes two brackets that can be adjusted to your needs. Fix it to anywhere you want with Velcro.