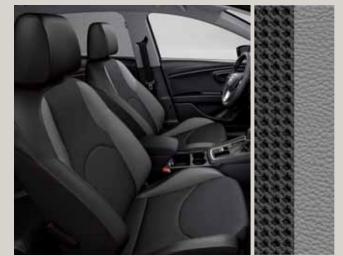

## Upholsteries.

Leather Black Sport seats CE + WL1

Cloth Tresil Comfort seats CE

Alcantara® Black Sport seats CE + WL3¹

Cloth Teddy/Mikelly Sport seats DE

Leather Black Sport seats DE + WL1

Alcantara® Black Sport seats DE + WL31

Cloth Techny Black Sport seats GE

Alcantara® Black Sport seats GE + WL31

Leather Black Sport seats GE + WL1

Reference Style

Xcellence XE

X-PERIENCE XP

CUPRA CU

Standard Optional