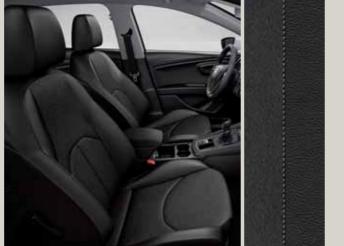

Interior design

## You. First.

When it comes to the SEAT Leon, it's all about you. Picture a driver-oriented dashboard with an 8" infotainment touchscreen. High-quality upholstery with an ergonomic design. Electric Parking Brake so you can sit back and relax. A spacious boot for anything and everything. Need we say more? It's time to put yourself first.