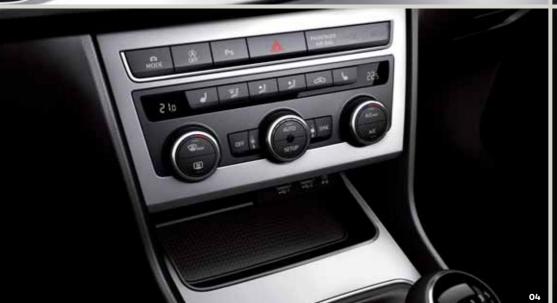

#### 04 Climatronic.

The right temperature for everyone with two-zone air conditioning.