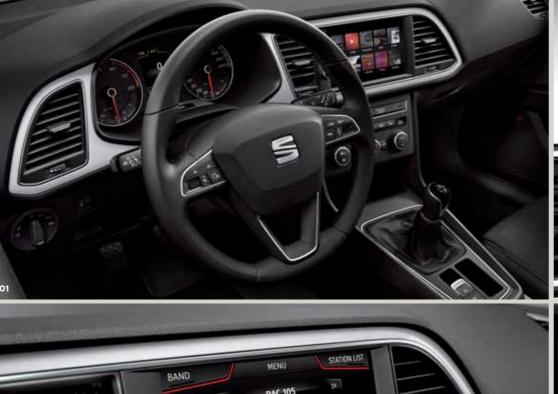

## You. First.

When it comes to the SEAT Leon, it's all about you. Picture a driver-oriented dashboard with an 8" infotainment touchscreen. High-quality upholstery with an ergonomic design. Electric Parking Brake so you can sit back and relax. A spacious boot for anything and everything. Need we say more? It's time to put yourself first.

# Pioneers don't settle for less.

The SEAT Leon is infused with technology. In every possible way. Full Link Technology connecting your smartphone to the car for a seamless driving experience. Wireless Charger, because who would say no to that? And the Start/Stop System that turns the engine off when idling to save gas. Now it's your turn to have it all.