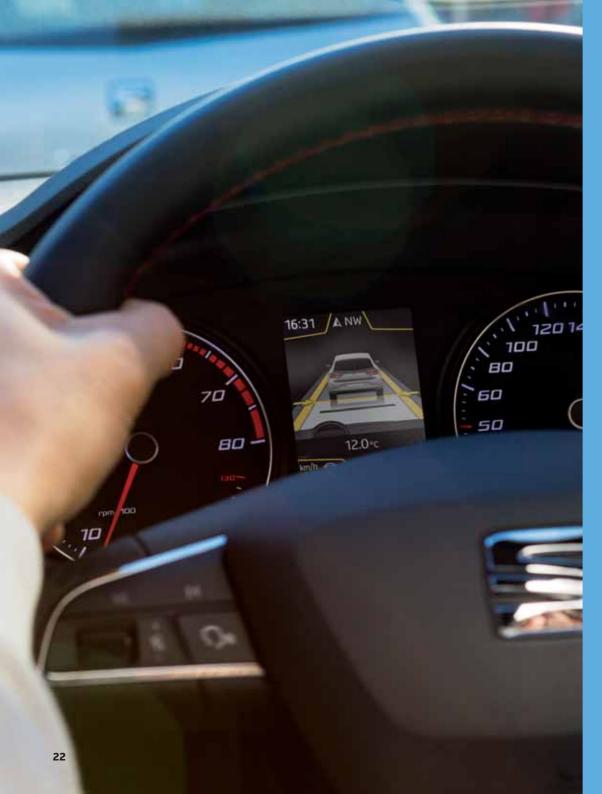

# Why go at all, if not all the way?

Your SEAT Leon's technology turns it up to 10, inside and out. Reverse while facing forward with the Rear View Camera. For extra peace of mind on the road, Front Assist and Pedestrian Protection detect potential collisions, alert the driver and brake if necessary. Taking on a tricky parking spot? Park Distance Control's front and rear sensors help guide you into place. It's all ready. Are you?

## First things first.

There's nothing more important than your safety. That's why we take our technology seriously. Adaptive Cruise Control automatically regulates the distance between you and the car in front at high speeds. Traffic Jam Assist does the same but for lower speeds. Lane Assist looks after you with sensors, allowing the car to adjust steering in the event you drift out of lane.

# Safety is a team effort.

Your safety is also the safety of others. So we go the extra mile. Pedestrian Protection activates emergency braking if sensors detect nearby movement and you can't react in time. The Tiredness Recognition System alerts you when you start to lose concentration. Traffic Sign Recognition displays all road signs, from speed limits to roadworks, so you don't miss a thing.