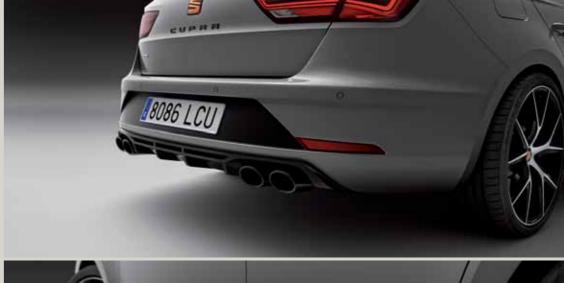

#### 06 CUPRA double chromed exhaust pipes.

Not just for looks. One is simply not enough.