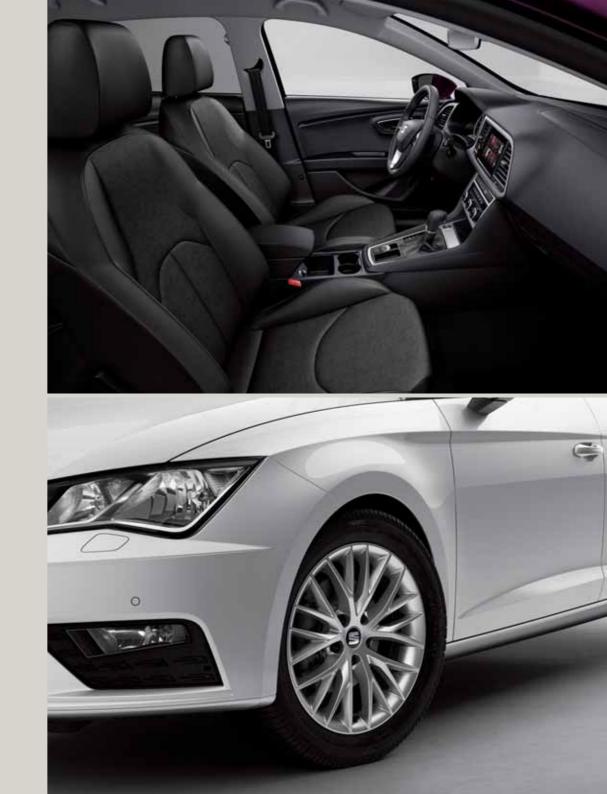

## Confidence is attractive.

An iconic exterior sharpened with aerodynamic lines. The SEAT Leon comes with a strong character, unmistakable on any street. Every inch is meticulously crafted to offer you a modern and ergonomic design. Not to mention state-of-the-art technology. Inside and out. All to empower your every moment on the road.

# Little things reveal the most.

Details say a lot about you.
Especially when it comes to style. Like the 19" alloy wheels that make a statement on the streets. A hot-stamped front grille that's not afraid to turn heads. And a panoramic sunroof that says you know how to appreciate life at any time.

## You. First.

When it comes to the SEAT Leon, it's all about you. Picture a driver-oriented dashboard with an 8" infotainment touchscreen. High-quality upholstery with an ergonomic design. Electric Parking Brake so you can sit back and relax. A spacious boot for anything and everything. Need we say more? It's time to put yourself first.