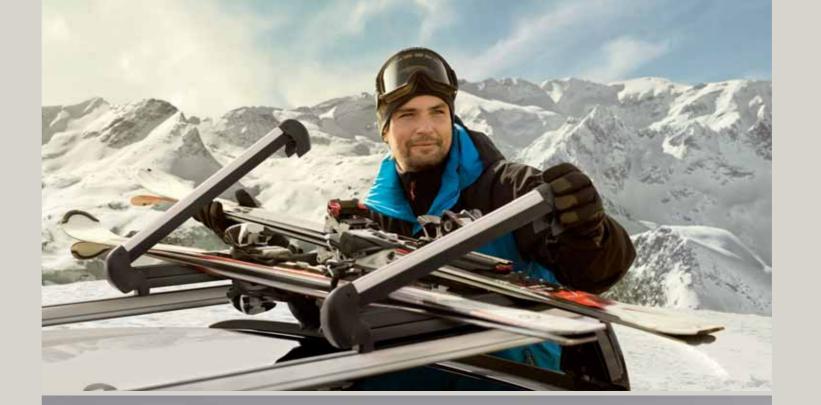

#### Ski rack.

Comes in aluminium with rubber supports. For up to 6 skis or 4 snowboards. Everyone's in for a ski trip, right?

#### Ski Rack Xtender.

Slide-off system for convenient loading and off-loading. Extendable so you don't have to reach over the roof. And easy to open, even while wearing gloves.