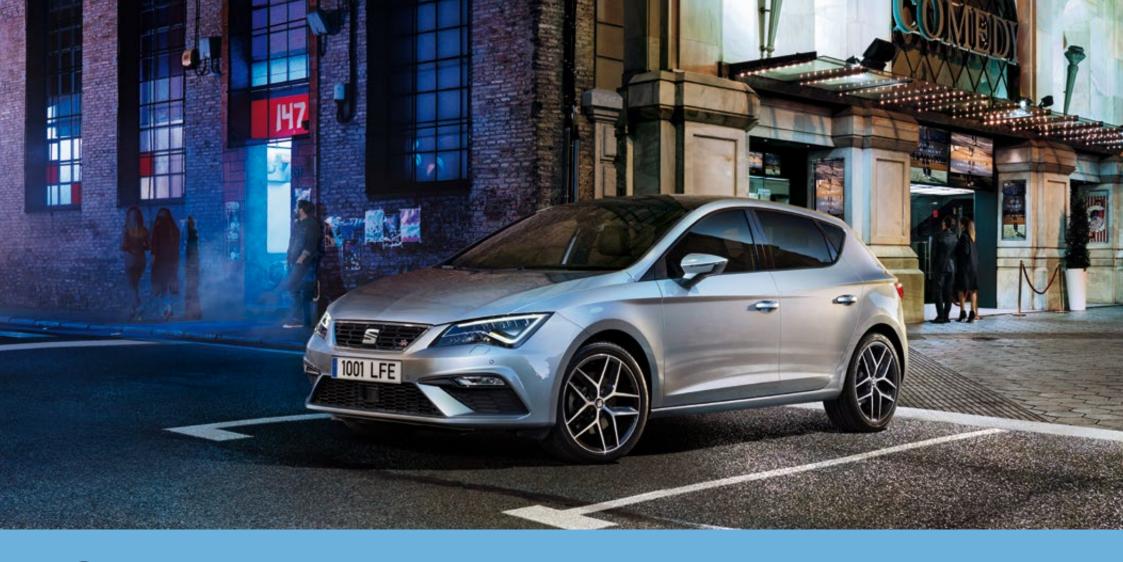

## Confidence is attractive.

An iconic exterior sharpened with aerodynamic lines. The SEAT Leon comes with a strong character, unmistakable on any street. Every inch is meticulously crafted to offer you a modern and ergonomic design. Not to mention state-of-the-art technology. Inside and out. All to empower your every moment on the road.

# Little things reveal the most.

Details say a lot about you.
Especially when it comes to style. Like the 19" alloy wheels that make a statement on the streets. A hot-stamped front grille that's not afraid to turn heads. And a panoramic sunroof that says you know how to appreciate life at any time.