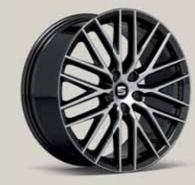

### Wheels.

15"

Urban 30/1

Design 30/1

Design 30/2 St

**17**"

Dynamic 30/3

Dynamic 30/4
Atom Grey

Dynamic 30/1 XE

Dynamic30/4
Black High Gloss

Dynamic 30/1 🔟

**17**"

Dynamic 30/2

Dynamic XP

Dynamic 🗷

Performance 30/1

Performance 30/2
Machined

18"

Performance Machined
Atom Grey

Performance Machined
Atom Grey

19"

CUPRA 30/2 Black High Gloss 💷

Reference R
Style St
Xcellence XE

X-PERIENCE XP CUPRA CU

Standard Optional