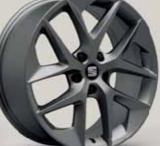

### Wheels.

15"

Urban 30/1

Design 30/1

Design 30/2 St

**17**"

Dynamic 30/3

Dynamic 30/4
Atom Grey

Dynamic 30/1 XE

Dynamic30/4
Black High Gloss

Dynamic 30/1 🔟

**17**"

Dynamic 30/2

Dynamic XP

Dynamic 🗷

Performance 30/1

Performance 30/2
Machined

18"

Performance Machined
Atom Grey

Performance Machined
Atom Grey

19"

CUPRA 30/2 Black High Gloss 💷

Reference R
Style St
Xcellence XE

X-PERIENCE XP CUPRA CU