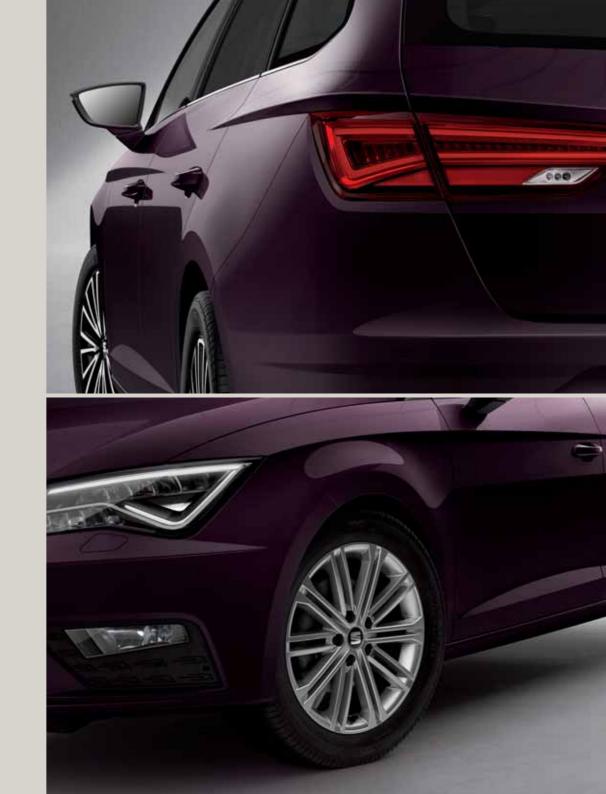

#### Always noticeable.

Full LED tail lights. Be as clear as day, even on the darkest of nights.

#### Move with grace.

17" alloy wheels.
Elegant and comfortable.
Because it's all about
the details.