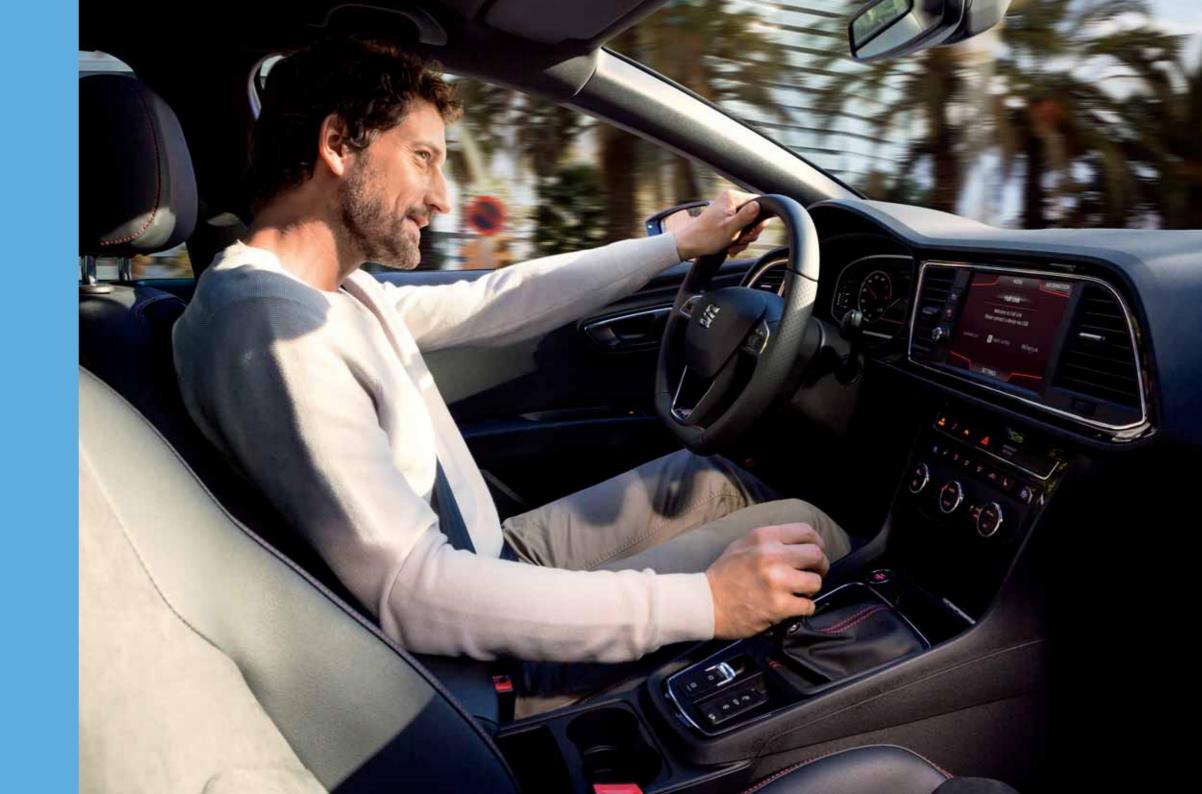

# Pioneers don't settle for less.

The SEAT Leon is infused with technology. In every possible way. Full Link Technology connecting your smartphone to the car for a seamless driving experience. Wireless Charger, because who would say no to that? And the Start/Stop System that turns the engine off when idling to save gas. Now it's your turn to have it all.

# Why go at all, if not all the way?

Your SEAT Leon's technology turns it up to 10, inside and out. Reverse while facing forward with the Rear View Camera. For extra peace of mind on the road, Front Assist and Pedestrian Protection detect potential collisions, alert the driver and brake if necessary. Taking on a tricky parking spot? Park Distance Control's front and rear sensors help guide you into place. It's all ready. Are you?