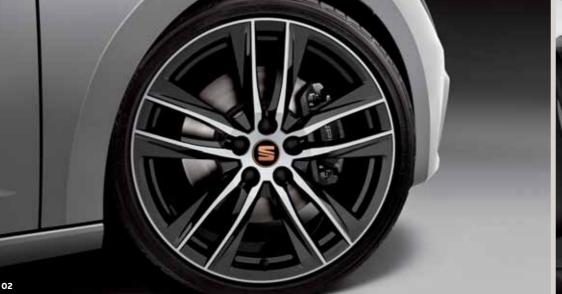

#### 02 Size does matter.

CUPRA 19" Black High Gloss wheels. It doesn't get better than this, be it performance or style.