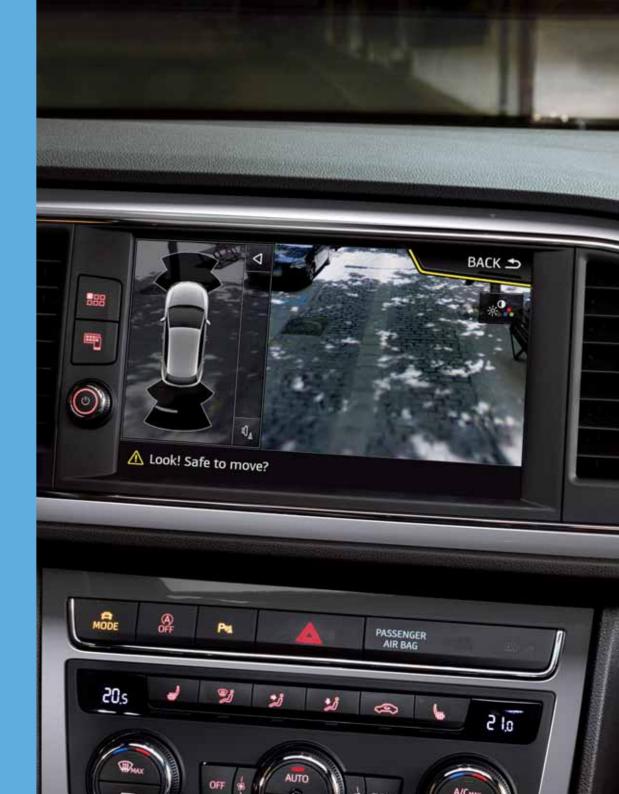

# Why go at all, if not all the way?

Your SEAT Leon's technology turns it up to 10, inside and out. Reverse while facing forward with the Rear View Camera. For extra peace of mind on the road, Front Assist and Pedestrian Protection detect potential collisions, alert the driver and brake if necessary. Taking on a tricky parking spot? Park Distance Control's front and rear sensors help guide you into place. It's all ready. Are you?