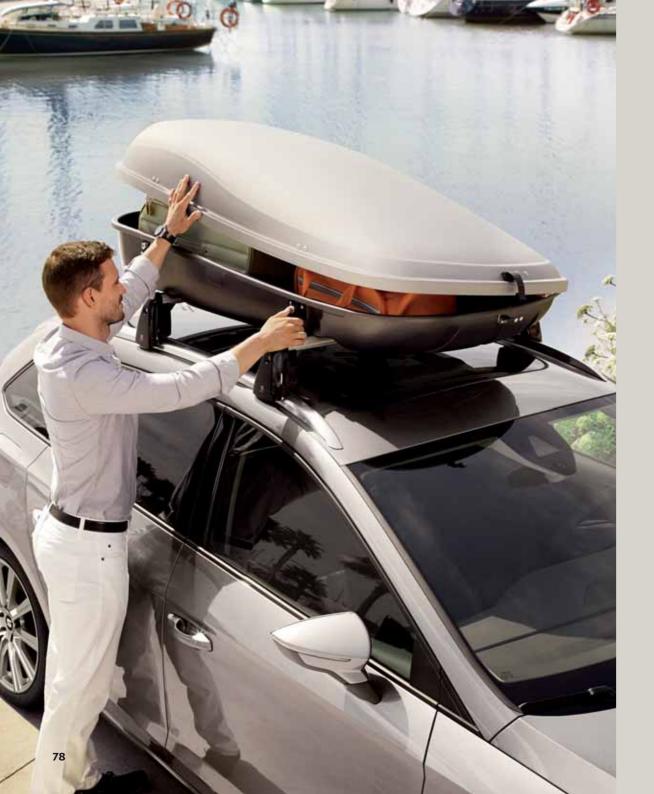

#### Roof box.

Too much luggage? Use the roof for extra space, all while keeping your cases protected. A cool aerodynamic shape. Easy and quick to assemble. Opens on both sides.