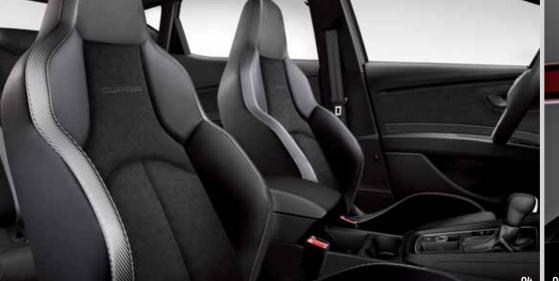

#### 04 CUPRA bucket seats.

Attractive. Ergonomic. Designed to be on the racetrack, but just as good off.