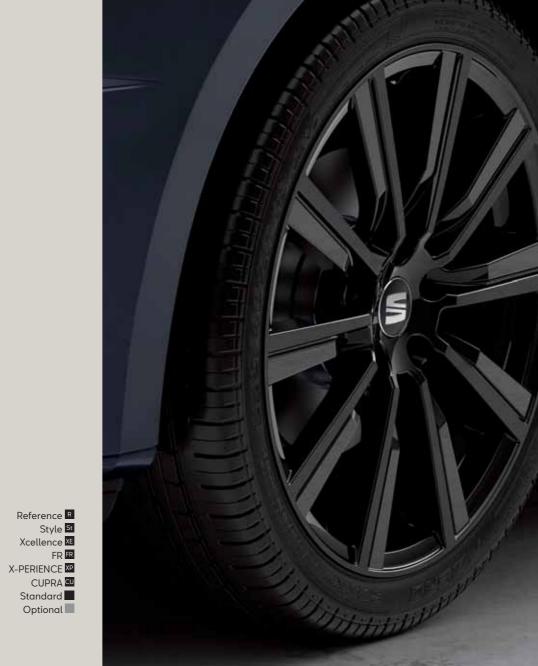

#### 02 Size does matter.

CUPRA 19" Black High Gloss wheels. It doesn't get better than this, be it performance or style.