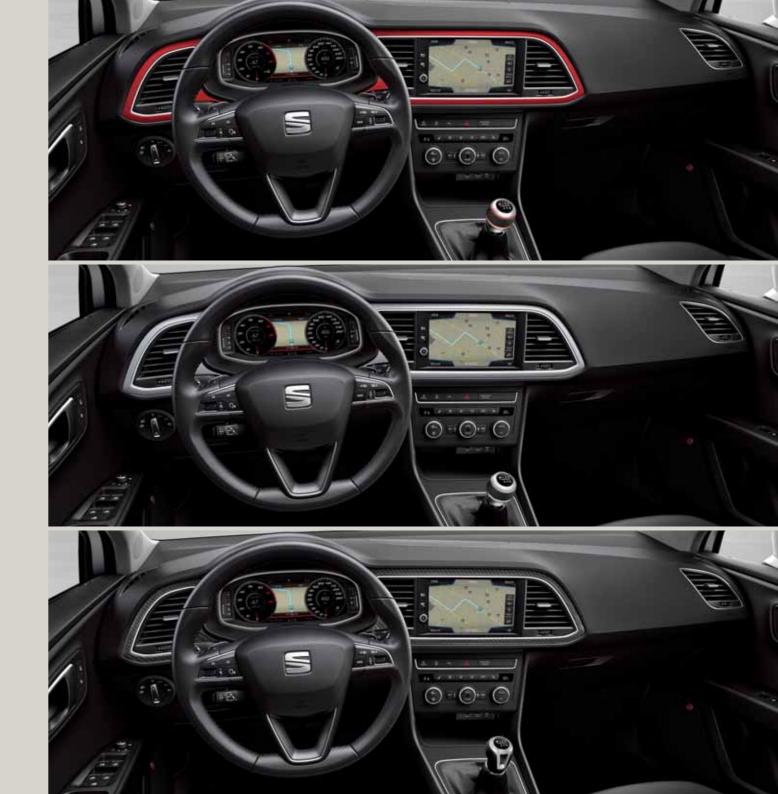

#### **04** Distance control.

Front and rear sensors for precise parking. Every time.

#### 01 Multifunction steering wheel.

Make your mark, make it count. From any angle.

#### O2 DAB radio.

More channels. Better broadcast quality. This is entertainment uninterrupted.

#### 03 Safety always.

Halogen headlamps with LED daytime running lights that turn on automatically for added safety.

#### 04 Climatronic.

The right temperature for everyone with two-zone air conditioning.

#### 05 Electric Parking Brake and Auto Hold function.

Take your foot off the brake with total peace of mind. The car can't roll backwards during a hill start.

#### 06 USB chargers, air vents and storage net.

Stay connected, refreshed and organised. These little extras make a big difference.