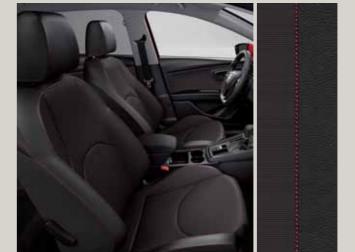

## Upholsteries.

Leather Black Sport seats CE + WL1

Cloth Tresil Comfort seats CE

Alcantara® Black Sport seats CE + WL3¹

Cloth Teddy/Mikelly Sport seats DE

Leather Black Sport seats DE + WL1

Alcantara® Black Sport seats DE + WL31

Cloth Techny Black Sport seats GE

Alcantara® Black Sport seats GE + WL31

Leather Black Sport seats GE + WL1

Reference Style

Xcellence XE

X-PERIENCE XP

CUPRA CU

Standard Optional