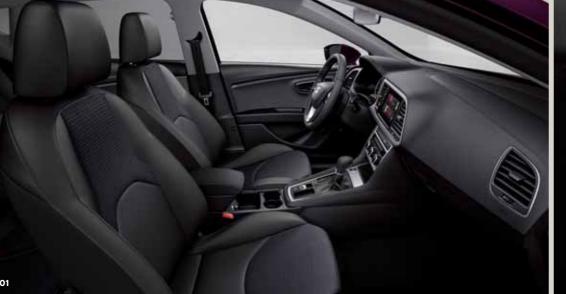

#### Interior

- Interior Xcellence Black and Ice Metal
- Chrome interior pack with decorative mouldings
- Front sport seats (Cloth and simil leather with grey stitching)
- Driver and passenger seat height and lumbar adjustment
- Rear seats backrest 1/3 & 2/3 split folding and reclining with rear armrest
- Driver and passenger bag in front seat backrest
- Box under driver seat
- Rear door curtains
- Double floor in boot
- Sliding boot cover
- Boot: 12V + 2 side covers (right & left)
- Central console with cup holders, air outlets in rear and integrated front seat armrest
- Rear armrest
- Xcellence leather multifunction steering wheel and gear shift knob
- Climatronic 2 zones with Air Care
- Electric Parking Brake (EPB)
- LED Door panel illumination (multicolour ambient lighting)
- Illuminated Xcellence Doorstep in front doors

#### 01 Alcantara® upholstery.

Synonymous with luxurious.
The best material out there for an elegant interior.