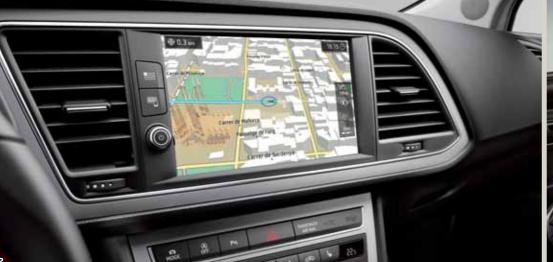

#### The easy life.

The Media System
Colour does it all.
A 5" touchscreen with
Bluetooth connectivity for
a more sophisticated ride.