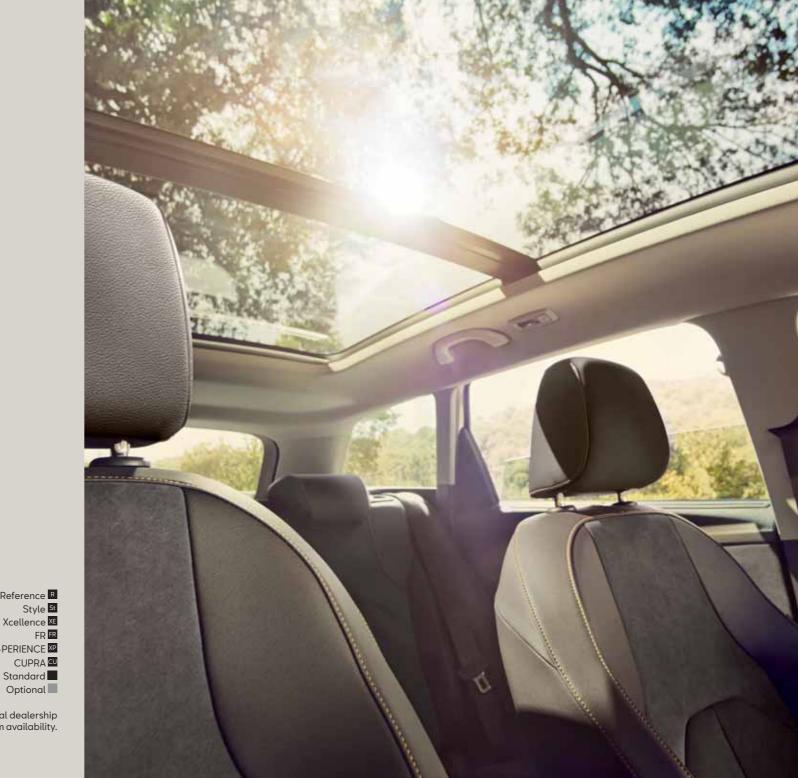

# Little things reveal the most.

Details say a lot about you.
Especially when it comes to style. Like the 19" alloy wheels that make a statement on the streets. A hot-stamped front grille that's not afraid to turn heads. And a panoramic sunroof that says you know how to appreciate life at any time.

#### **05** Panoramic sunroof.

What's a free spirit without a full view of the sky above?

gear changes.

For a true sense of adventure. The direct-shift gearbox is an automatic transmission with dual clutch, which means smoother and more efficient