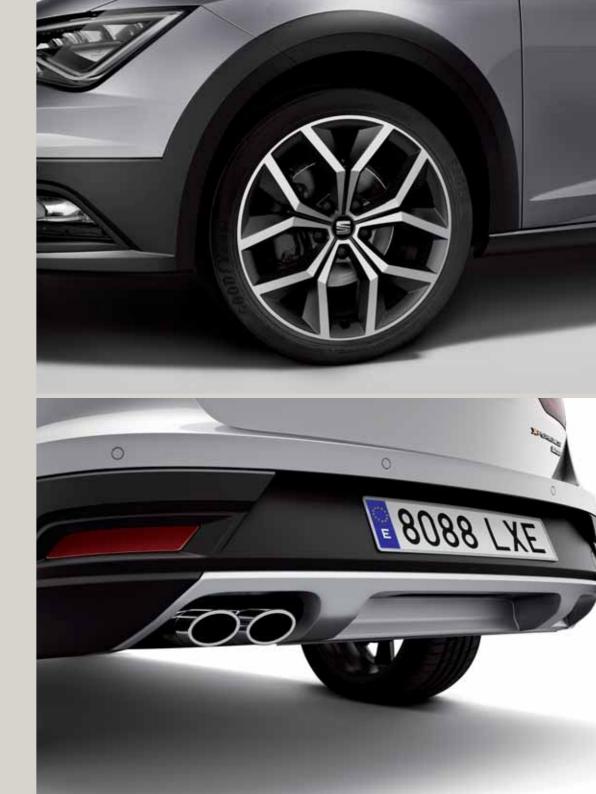

#### All roads welcome.

18" alloy wheels. Your best companions, no matter the road ahead.

#### Look the part.

Nothing says adventure like twin chromed exhausts, special bumpers and the X-PERIENCE logo on the boot door.