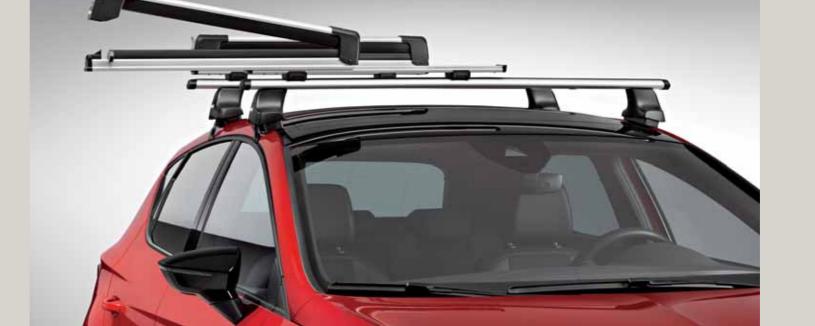

## Transport.

Nothing should stand in your way. Especially not your car. That's why we've designed transport-dedicated accessories. So you never leave your SEAT Leon behind.

#### Roof box.

Too much luggage? Use the roof for extra space, all while keeping your cases protected. A cool aerodynamic shape. Easy and quick to assemble. Opens on both sides.