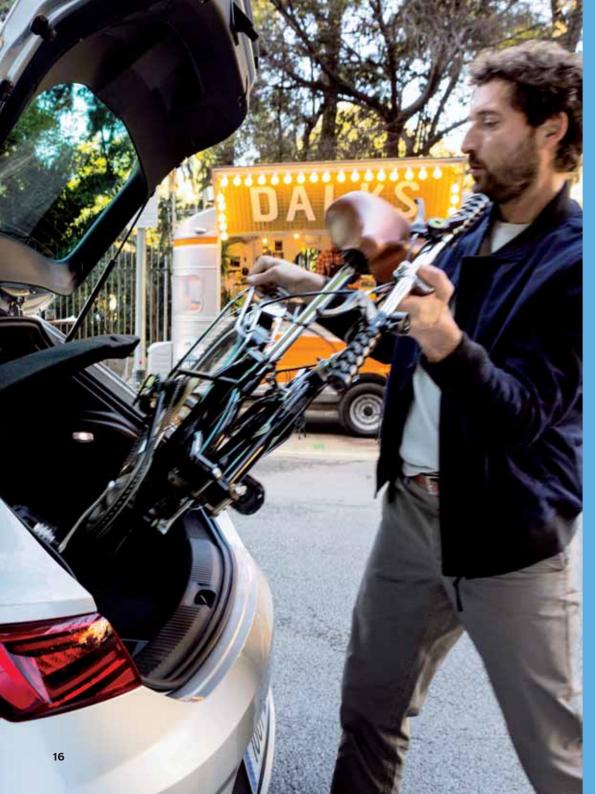

#### Bike rack.

Love the great outdoors? This aerodynamic frame is perfect for transporting a bicycle. It even has an anti-theft locking device.

## Transport.

Nothing should stand in your way. Especially not your car. That's why we've designed transport-dedicated accessories. So you never leave your SEAT Leon behind.