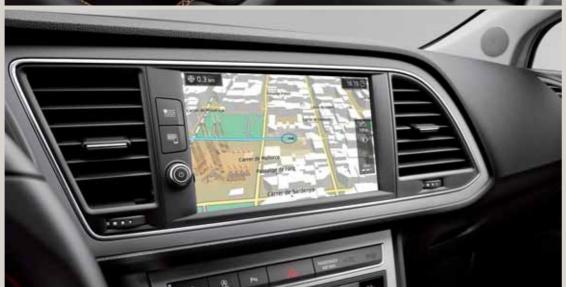

ge stitching)
- Driver and passenger seat height and lumbar adjustment
- Easy back seat release
- Rear seats backrest 1/3 & 2/3 split folding and reclining with rear armrest
- Driver and passenger bag in front seat backrest
- Box under driver seat
- Rear door curtains
- Double floor in boot
- Sliding boot cover Driver and passenger sun visor,
- covered and iluminated mirror, driver with card holder
- Boot: 12V + 2 side covers (right & left)
- Central console with cup holders, air outlets in rear and integrated front seat armrest
- Rear armrest
- X-PERIENCE leather multifunction steering wheel and gear shift knob
- Climatronic 2 zones with Air Care • Electric Parking Brake (EPB)
- LED Door panel illumination (multicolour ambient lighting)
- Illuminated X-PERIENCE Doorstep in front doors







#### 01 Exclusive X-PERIENCE steering wheel.

Designed with your adventurous spirit in mind. All the shortcuts you need for a smoother journey.

#### 02 Navi System Plus.

Always find your way back, no matter how far you go.

#### 03 Illuminated scuff plates.

X-PERIENCE logo in high-tech style. Reminding you of the experiences that keep you feeling alive.

#### 04 Large boot.

Pack anything and everything. No adventure is too big with 587 litres of free boot space.

#### **05** Panoramic sunroof.

What's a free spirit without a full view of the sky above?



gear changes.

For a true sense of adventure. The direct-shift gearbox is an automatic transmission with dual clutch, which means smoother and more efficient





### Wheels.

15"









Urban 30/1



Design 30/1



Design 30/2