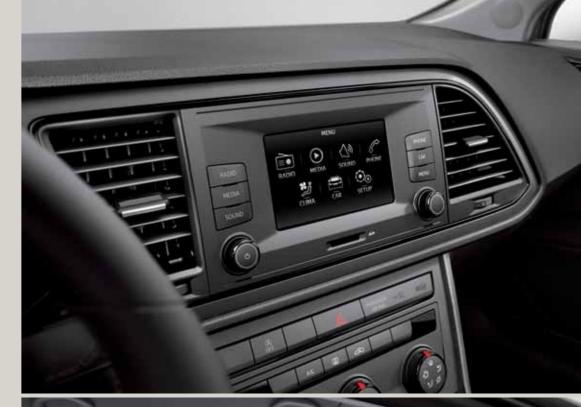

#### The easy life.

The Media System
Colour does it all.
A 5" touchscreen with
Bluetooth connectivity for
a more sophisticated ride.