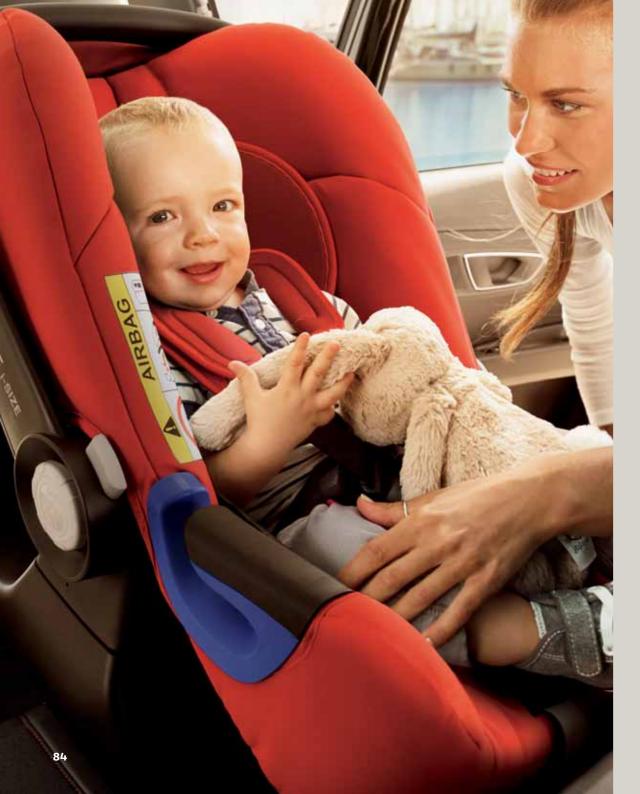

## Safety.

Nothing is ever too much when it comes to your wellbeing or that of your loved ones. Whether you're going for a ski trip or have children travelling with you, safety is your first plan. That's why it's ours, too.

#### SEAT Peke Go i-Size.

A car seat not only protects your child, but also keeps them comfortable. The sun visor keeps your baby safe from sunstroke, and the comfortable handle makes it easy to carry. It's simple to fasten using the standard seat belt and can be used as a cradle. Made for children up to 15 months or 13kg.