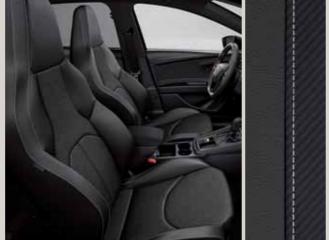

## Upholsteries.

Leather Black Sport seats CE + WL1

Cloth Tresil Comfort seats CE

Alcantara® Black Sport seats CE + WL3¹

Cloth Teddy/Mikelly Sport seats DE

Leather Black Sport seats DE + WL1

Alcantara® Black Sport seats DE + WL31

Cloth Techny Black Sport seats GE

Alcantara® Black Sport seats GE + WL31

Leather Black Sport seats GE + WL1

Reference Style

Xcellence XE

X-PERIENCE XP

CUPRA CU

Standard Optional