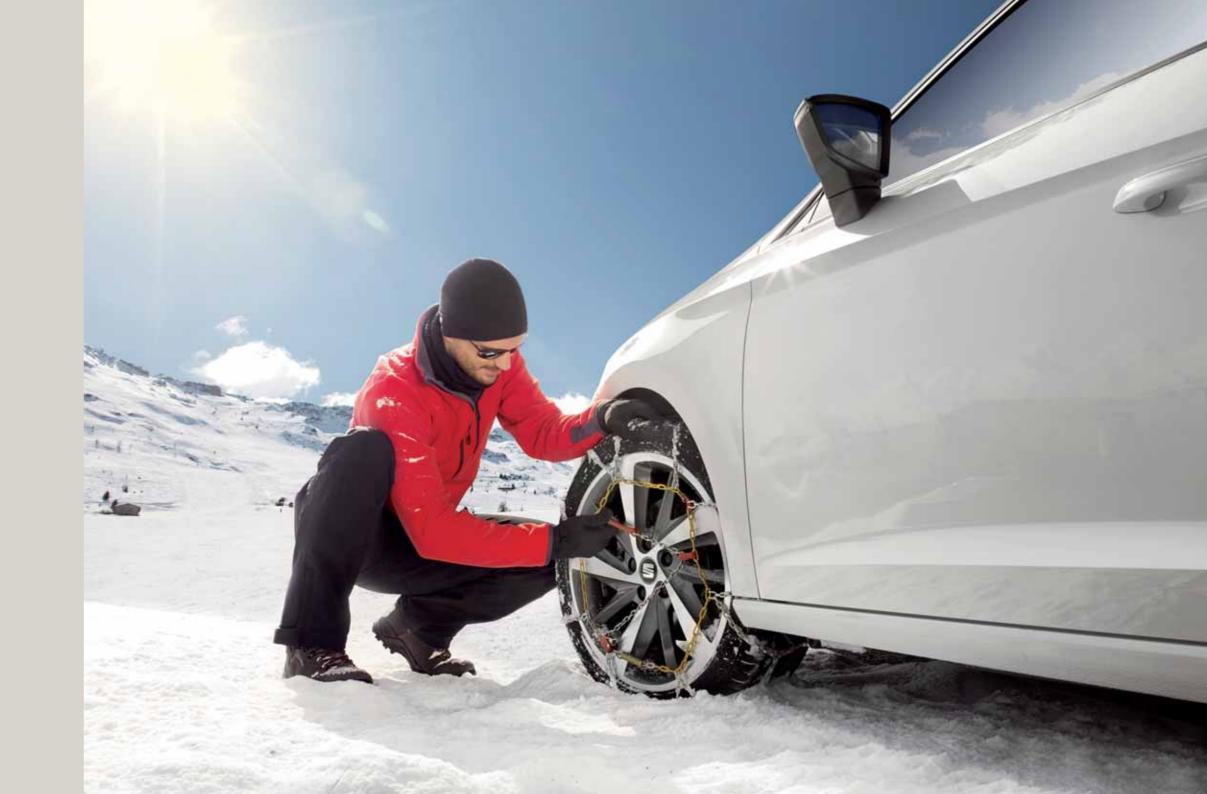

#### Snow chains.

Your backup for snowy or icy weather conditions. Snow chains give you enhanced traction and, most importantly, peace of mind. Some countries even make it a legal requirement to carry them in your car.