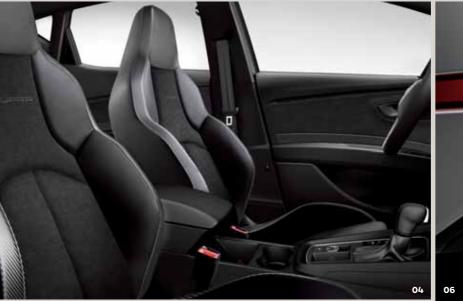

#### 04 CUPRA bucket seats.

Attractive. Ergonomic. Designed to be on the racetrack, but just as good off.