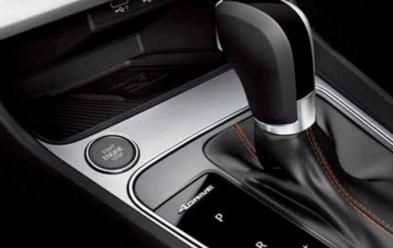

## You. First.

When it comes to the SEAT Leon, it's all about you. Picture a driver-oriented dashboard with an 8" infotainment touchscreen. High-quality upholstery with an ergonomic design. Electric Parking Brake so you can sit back and relax. A spacious boot for anything and everything. Need we say more? It's time to put yourself first.

#### 01 Heartbeat button.

Turn the engine on at the touch of a button. Literally.

#### **04** Distance control.

Front and rear sensors for precise parking. Every time.