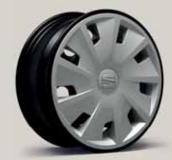

### Wheels.

15"

Urban 30/1

Design 30/1

Design 30/2 St

**17**"

Dynamic 30/3

Dynamic 30/4
Atom Grey