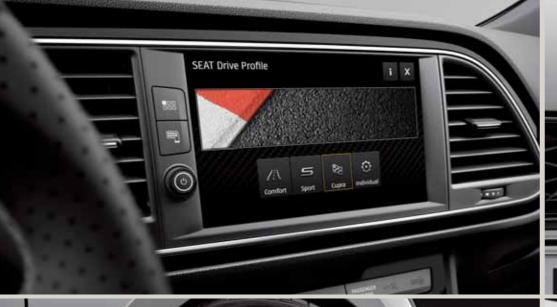

#### 01 CUPRA Drive Profile.

Your car. Your driving mode. Chose from Comfort, Sport. CUPRA, or personalise it your way.