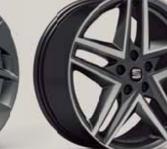

### Wheels.

15"

Urban 30/1

Design 30/1

Design 30/2 St

**17**"

Dynamic 30/3

Dynamic 30/4
Atom Grey

Dynamic 30/1 XE

Dynamic30/4
Black High Gloss

Dynamic 30/1 🔟

**17**"

Dynamic 30/2

Dynamic XP

Dynamic 🗷

Performance 30/1

Performance 30/2
Machined

18"

Performance Machined
Atom Grey

Performance Machined
Atom Grey

19"

CUPRA 30/2 Black High Gloss 💷

Reference R
Style St
Xcellence XE

X-PERIENCE XP CUPRA CU