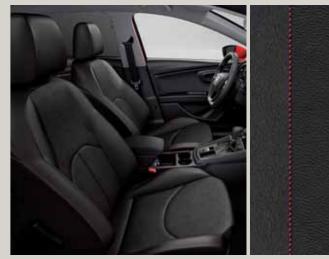

## Upholsteries.

Leather Black Sport seats CE + WL1

Cloth Tresil Comfort seats CE

Alcantara® Black Sport seats CE + WL3¹

Cloth Teddy/Mikelly Sport seats DE

Leather Black Sport seats DE + WL1

Alcantara® Black Sport seats DE + WL31

Cloth Techny Black Sport seats GE

Alcantara® Black Sport seats GE + WL31

Leather Black Sport seats GE + WL1

Reference Style

Xcellence XE

X-PERIENCE XP

CUPRA CU

Standard Optional