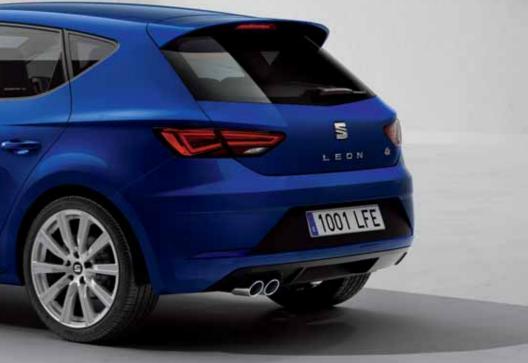

# Your accessories.

The world is your oyster.

So much to do, so little time. That's why you do what you want, when you want it. City cruise? Yes. Ski trip? Of course. Off-roading? Bring it on. Choose the accessory and you're good to go.

#### Carbon fibre rear diffuser.

Distinctive twin exhaust pipes. Sleek carbon fibre diffuser. Making your Leon CUPRA sound as powerful as it looks. This accessory is only available for Leon CUPRA ST with 4Drive.