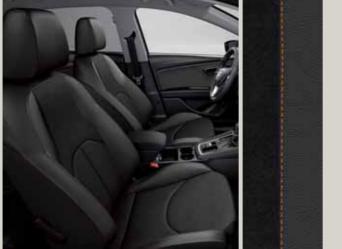

## It feels good to push the limits.

A dynamic trim that'll get your pulse going. Choose the Desire Red finish and show the world that you dare to be different. Comes with exclusive FR detailing and sporty alloy wheels.

#### An identity of its own.

Front grille with FR logo.
Different and proud.
Because an all-star
attitude doesn't hide.

#### Up for any challenge.

18" alloy wheels. Not only good-looking, but also hard-working. The things champions are made of.