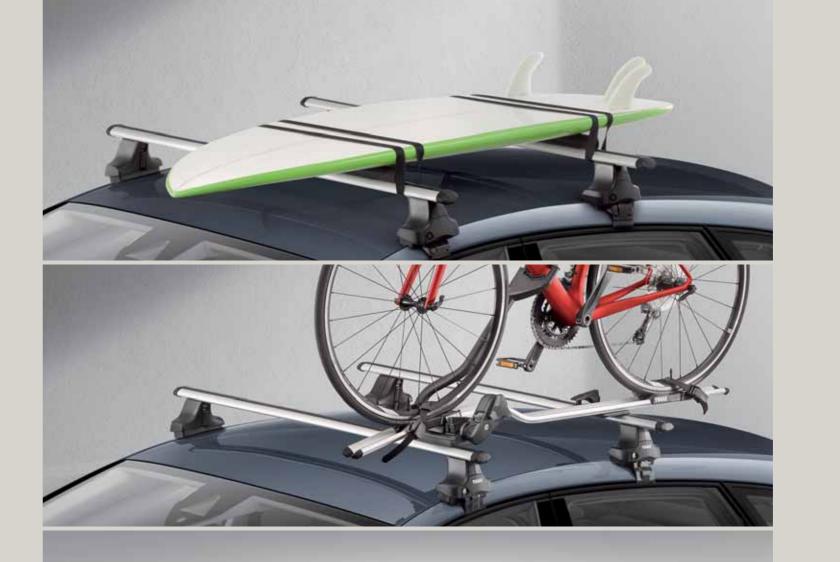

#### Surf rack.

No surfboard is too big for a SEAT Leon. This rack comes with 4 plastic supports that adapt to the size of your board. It can even transport two at the same time. Who will you take with you?

#### Bike rack.

Love the great outdoors? This aerodynamic frame is perfect for transporting a bicycle. It even has an anti-theft locking device.