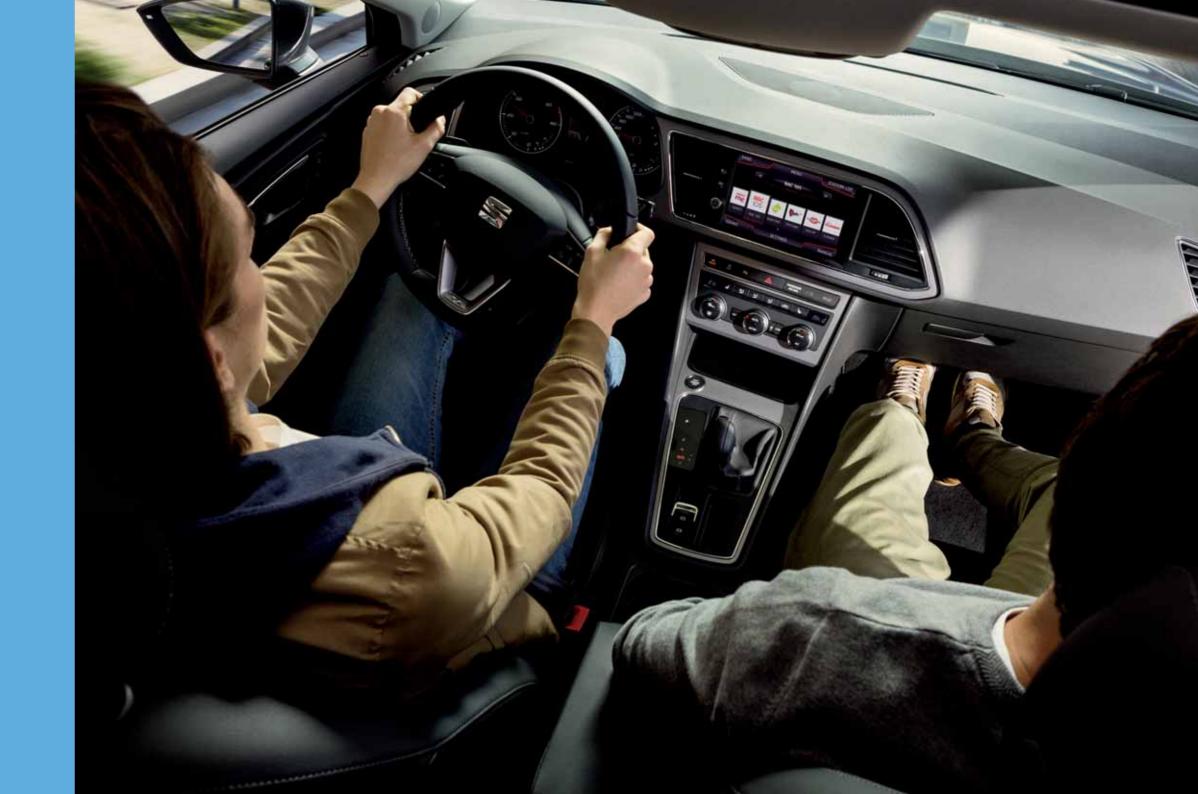

## You. First.

When it comes to the SEAT Leon, it's all about you. Picture a driver-oriented dashboard with an 8" infotainment touchscreen. High-quality upholstery with an ergonomic design. Electric Parking Brake so you can sit back and relax. A spacious boot for anything and everything. Need we say more? It's time to put yourself first.

# Pioneers don't settle for less.

The SEAT Leon is infused with technology. In every possible way. Full Link Technology connecting your smartphone to the car for a seamless driving experience. Wireless Charger, because who would say no to that? And the Start/Stop System that turns the engine off when idling to save gas. Now it's your turn to have it all.