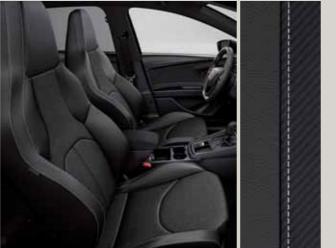

## Upholsteries.

Alcantara® Black Sport seats AD + WL3¹

Alcantara® Black Sport seats LE¹

Leather Black Sport seats LE + WL1

Bucket seats LE+PL6

Leather Black Sport seats AD + WL1

Reference R

Xcellence XE

X-PERIENCE XP

Standard

¹Contact your local dealership to confirm availability.