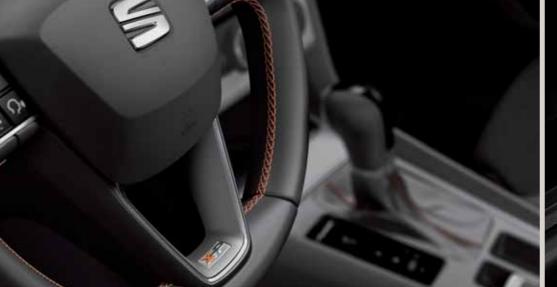

## It feels good to push the limits.

A dynamic trim that'll get your pulse going. Choose the Desire Red finish and show the world that you dare to be different. Comes with exclusive FR detailing and sporty alloy wheels.

#### An identity of its own.

Front grille with FR logo.
Different and proud.
Because an all-star
attitude doesn't hide.

#### Up for any challenge.

18" alloy wheels. Not only good-looking, but also hard-working. The things champions are made of.