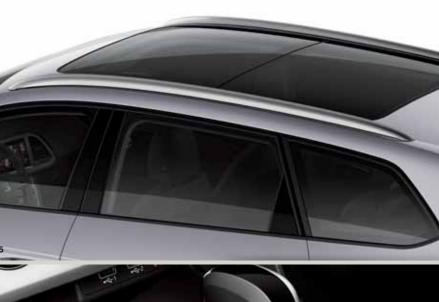

#### **05** Panoramic sunroof.

What's a free spirit without a full view of the sky above?

gear changes.

For a true sense of adventure. The direct-shift gearbox is an automatic transmission with dual clutch, which means smoother and more efficient