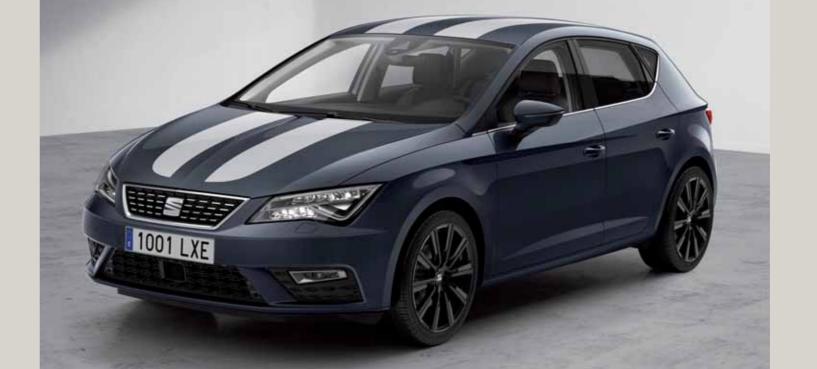

## Confidence is attractive.

An iconic exterior sharpened with aerodynamic lines. The SEAT Leon comes with a strong character, unmistakable on any street. Every inch is meticulously crafted to offer you a modern and ergonomic design. Not to mention state-of-the-art technology. Inside and out. All to empower your every moment on the road.

# Little things reveal the most.

Details say a lot about you.
Especially when it comes to style. Like the 19" alloy wheels that make a statement on the streets. A hot-stamped front grille that's not afraid to turn heads. And a panoramic sunroof that says you know how to appreciate life at any time.