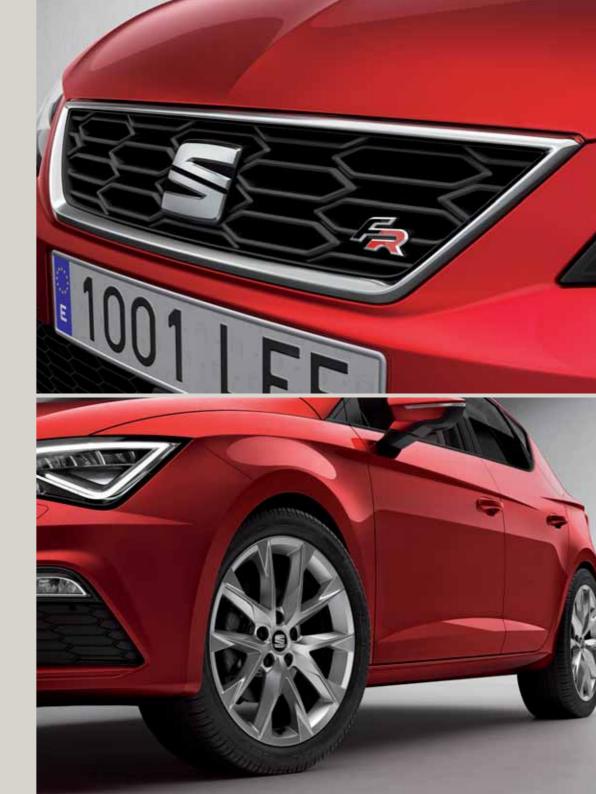

#### An identity of its own.

Front grille with FR logo.
Different and proud.
Because an all-star
attitude doesn't hide.

#### Up for any challenge.

18" alloy wheels. Not only good-looking, but also hard-working. The things champions are made of.