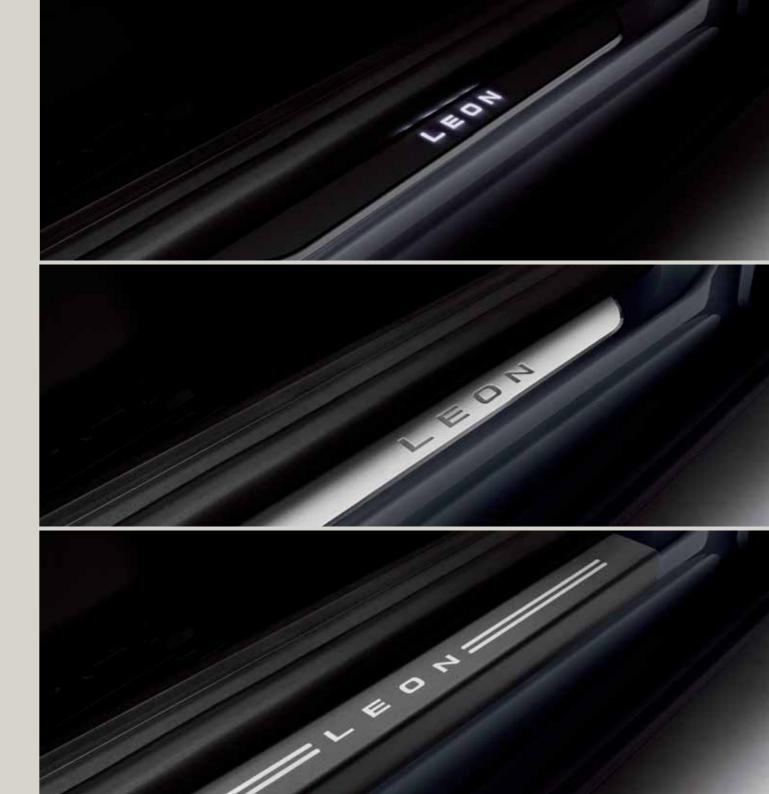

#### 05 Illuminated scuff plates.

FR logo in high-tech style. Pretty cool, isn't it?

#### 06 Illuminated scuff plates.

Welcoming you in with a bright Xcellence logo. Every time.

#### 03 Illuminated scuff plates.

X-PERIENCE logo in high-tech style. Reminding you of the experiences that keep you feeling alive.

#### INOX side sills.

A decorative line with the SEAT Leon logo. Stylish but also protects against scratches. Choose your favourite colour from Desire Red or Mystery Blue.