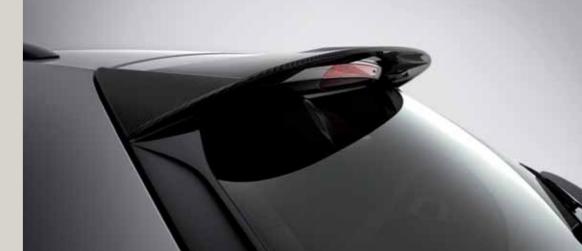

#### Exterior

- CUPRA 30/2 Black High Gloss 19" alloy wheels
- Emergency wheel 18" minispare
- CUPRA disc brakes with black calipers (front and rear)
- Black exterior mirrors
- Specific CUPRA Suspension
- Specific CUPRA bumpers
- Double chromed oval exhaust pipe
- Dark tinted rear windows
- Aerodynamic Pack: Rear and side spoilers