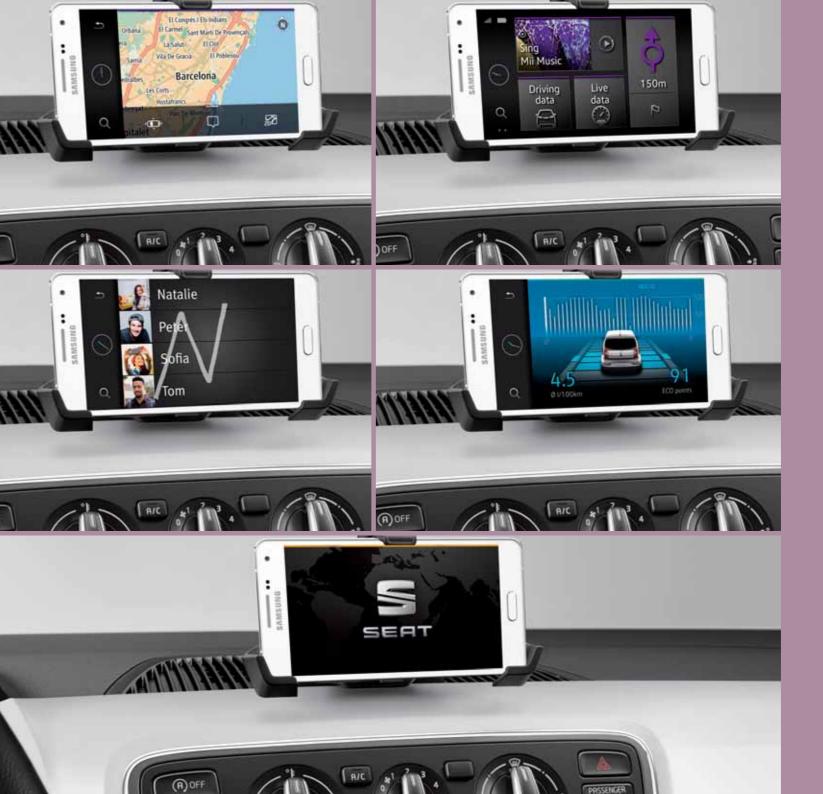

## Your world. On the move.

Hook up your smartphone to your dashboard and stay seamlessly connected to your Mii and the world outside. With Bluetooth® and the DriveMii App, your smartphone communicates directly with your Mii. That means you can get all the details of your drive and control your music and calls directly from your screen. Staying connected just got a lot easier.

### Navigator.

With maps, traffic conditions and points of interest directly integrated into your DriveMii smartphone app you'll always know where you're going, even when you park your Mii.

### Microscrolling.

Take control of your music, media and driving information, directly from the App's menu. Personalise your home screen and put your favourite applications just where you need them: at your fingertips.

### Handwriting Search.

Typing just got old. Draw a letter on your screen and your App searches for your contacts. You'll be dialling up before you know it.

### **EcoTrainer**.

Monitor and adjust the impact of your driving behaviour on the environment, giving you feedback that will help you to learn how to become a more efficient and responsible driver.

## Live Services and SEAT Call App\*.

Get real-time traffic information, including best route recommendations and online destination information. Use the SEAT CALL and access the SEAT Service Mobility and SEAT Customer Care for instant assistance with just one click.