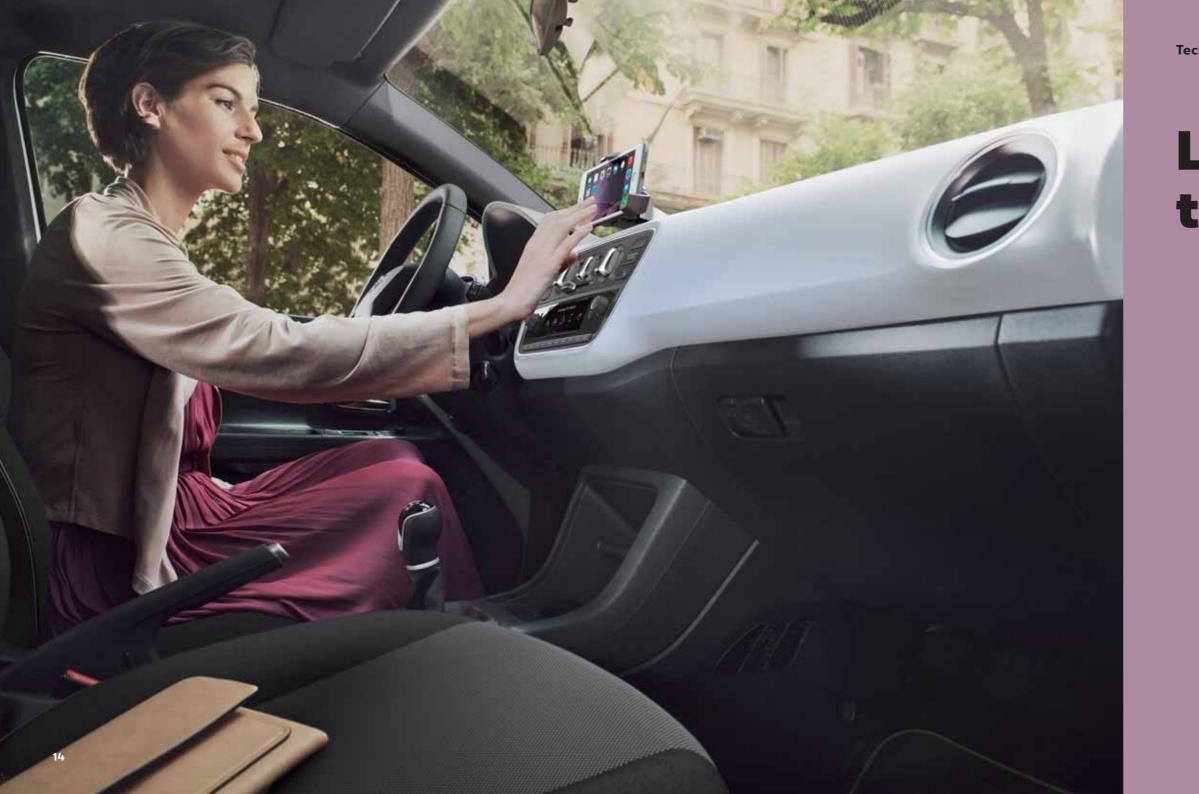

### Infotainment

## Your world. On the move.

Hook up your smartphone to your dashboard and stay seamlessly connected to your Mii and the world outside. With Bluetooth® and the DriveMii App, your smartphone communicates directly with your Mii. That means you can get all the details of your drive and control your music and calls directly from your screen. Staying connected just got a lot easier.