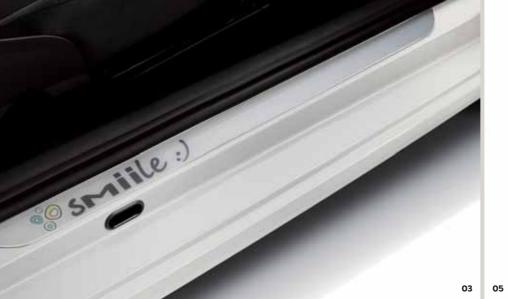

## 03 Smiile! Side sills.

Customise your doorsill with a SMiile sticker to add some extra fun to your Mii.

## 04 Enjoy Mii side sills.

An Enjoy sticker for your doorsill gives your Mii a fresh look.