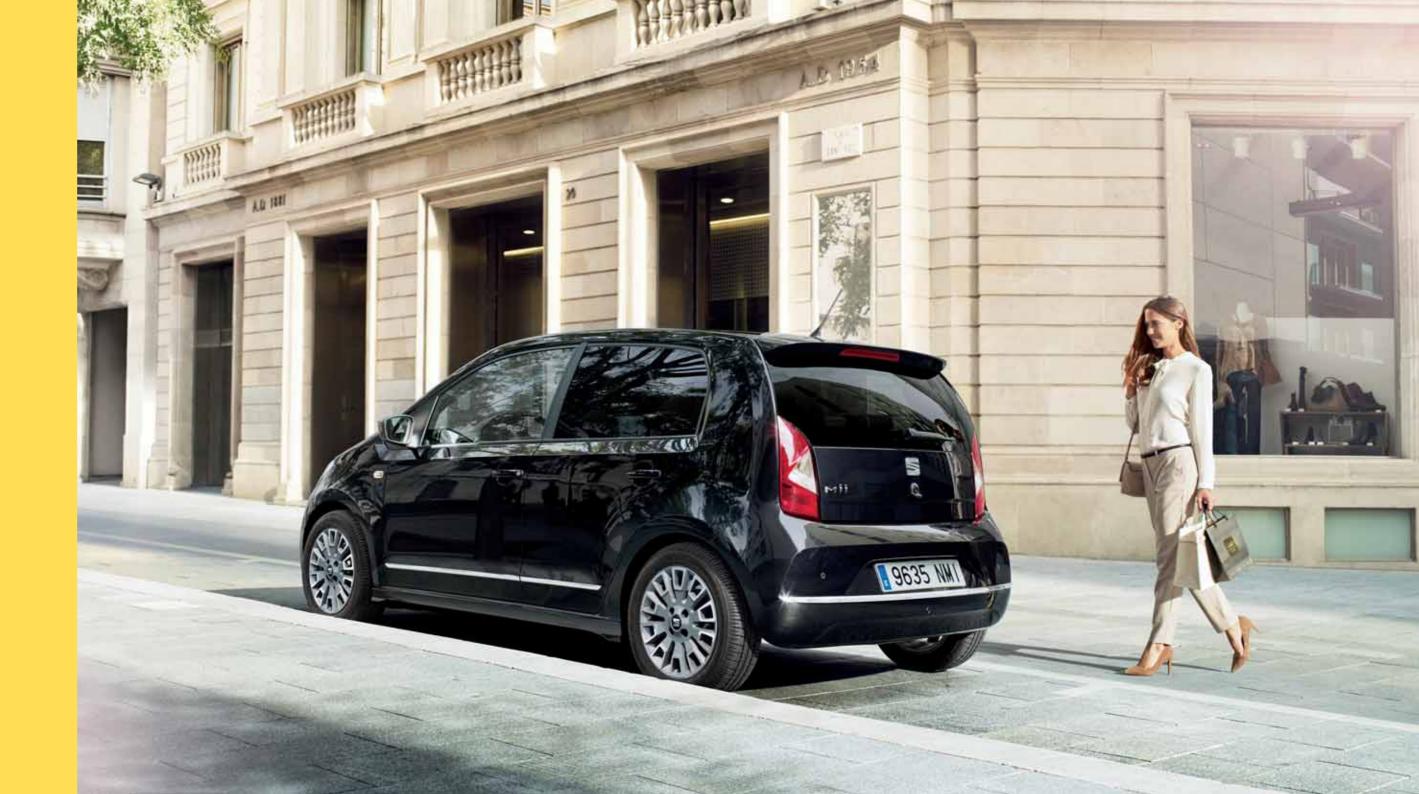

## Go on. Treat yourself.

Life is made better by little luxuries. Like upholstery with coloured stitching. A dashboard that you can customise with cute details. Or a leather trimmed steering wheel that you'll never tire of holding. This is living.