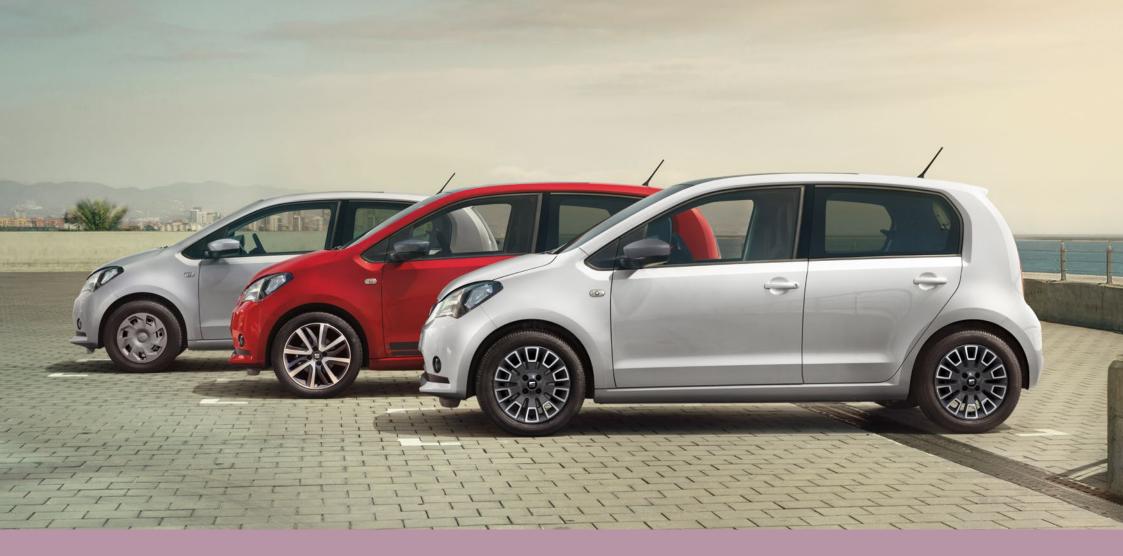

## Style. You can't have too much.

It feels great to look this good. A clever, compact design with 5 doors. Smart details, like oversized headlights, dynamic front grille and an impressive range of alloys. You can even mix and match your roof and body colours. Yours to show off.

## Wheels.

14"

Urban St

**16**"

Design Machined Atom Grey 🔳 15"

Enjoy Machined Atom Grey 🖪

> Style <mark>St</mark> FR-Line FR Standard

## Colours.

Candy White<sup>1</sup> St Ch FR

Tornado Red<sup>1</sup> St Ch FR

Sunflower Yellow<sup>1</sup> St Ch FR

Costa Blue<sup>2</sup> St Ch FR

Tungsten Silver<sup>2</sup> St Ch FR

Deep Black<sup>2</sup> St Ch FR