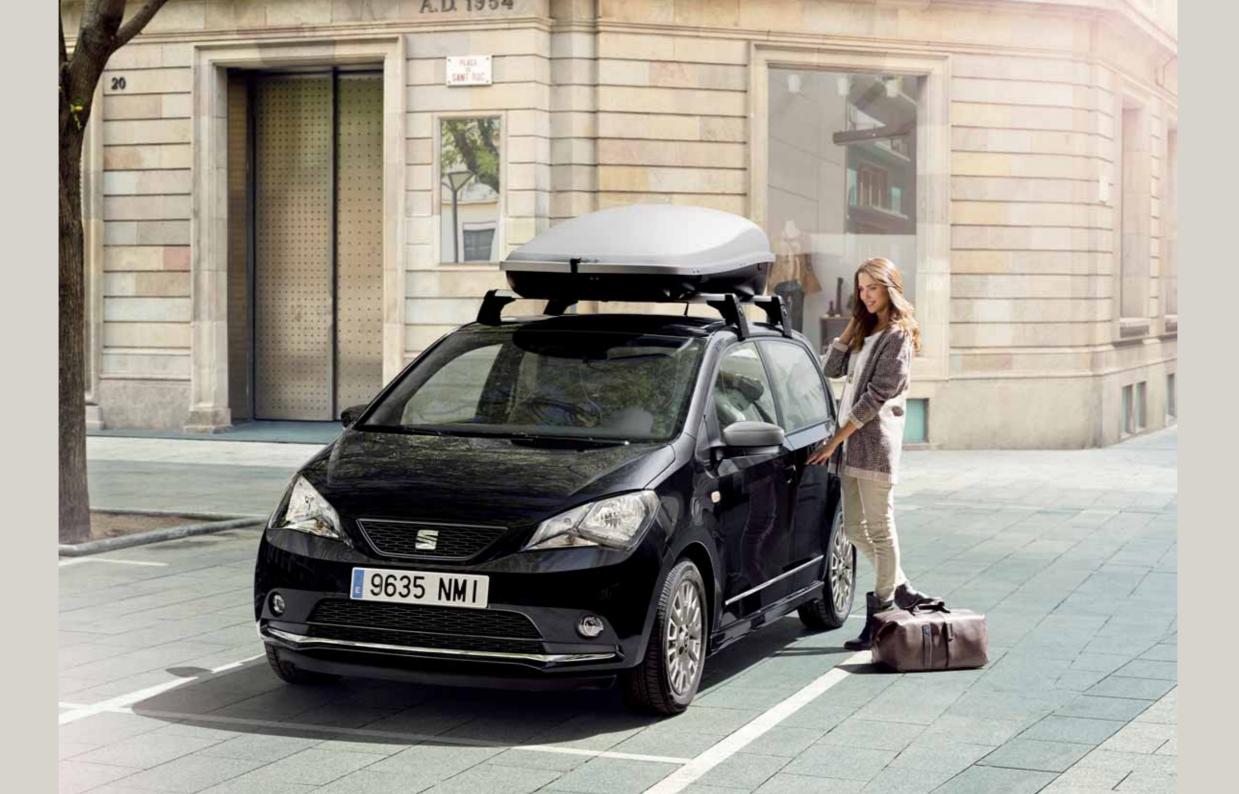

## Roof box.

There are no limits to how far your Mii can take you. This roof box has been specially designed to carry everything you need, safely secured to your Mii's roof.