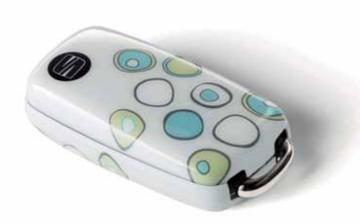

### 01 Smiile! Key cover.

This SMiile key cover is the perfect accessory for your new-look Mii.

## 02 Enjoy Mii key cover.

Enjoying your Mii? Then you'll need this exclusive Enjoy Mii key cover.