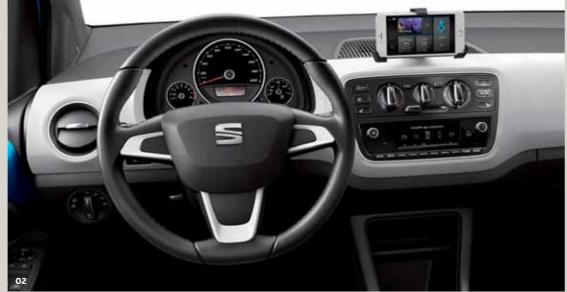

## Your world. On the move.

Hook up your smartphone to your dashboard and stay seamlessly connected to your Mii and the world outside. With Bluetooth® and the DriveMii App, your smartphone communicates directly with your Mii. That means you can get all the details of your drive and control your music and calls directly from your screen. Staying connected just got a lot easier.