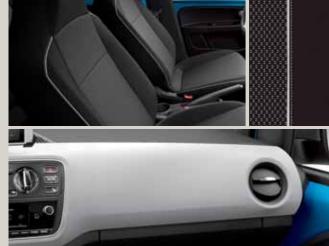

## Hey, good looking.

Elegance. Style. You got it. The Mii Chic comes with design that leaves a big impression on the eyes and technology that brings a lot more simplicity to your life.

Use Handwriting Recognition to easily access your smartphone by drawing letters directly on your screen.

## In black and white.

Inside, the stunning combination of black upholstery and white dashboard hits the right note.