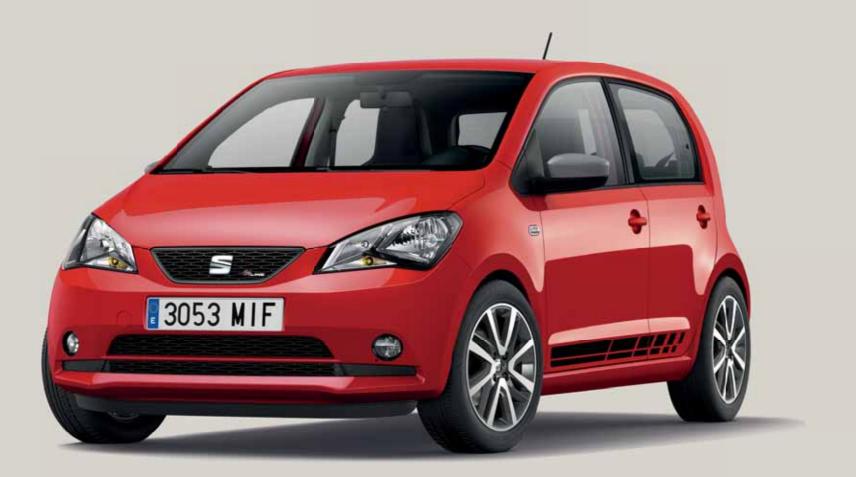

## Style. You can't have too much.

It feels great to look this good. A clever, compact design with 5 doors. Smart details, like oversized headlights, dynamic front grille and an impressive range of alloys. You can even mix and match your roof and body colours. Yours to show off.