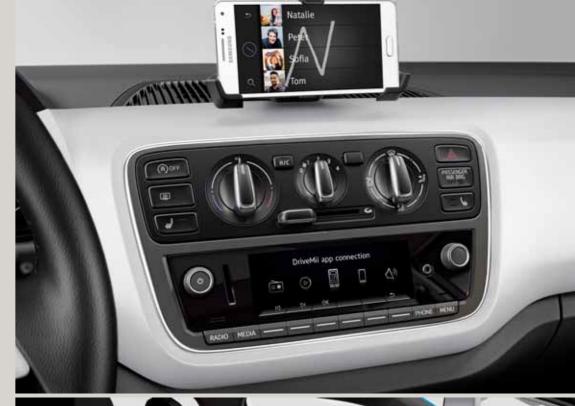

## Your world. On the move.

Hook up your smartphone to your dashboard and stay seamlessly connected to your Mii and the world outside. With Bluetooth® and the DriveMii App, your smartphone communicates directly with your Mii. That means you can get all the details of your drive and control your music and calls directly from your screen. Staying connected just got a lot easier.

### Navigator.

With maps, traffic conditions and points of interest directly integrated into your DriveMii smartphone app you'll always know where you're going, even when you park your Mii.

### Microscrolling.

Take control of your music, media and driving information, directly from the App's menu. Personalise your home screen and put your favourite applications just where you need them: at your fingertips.