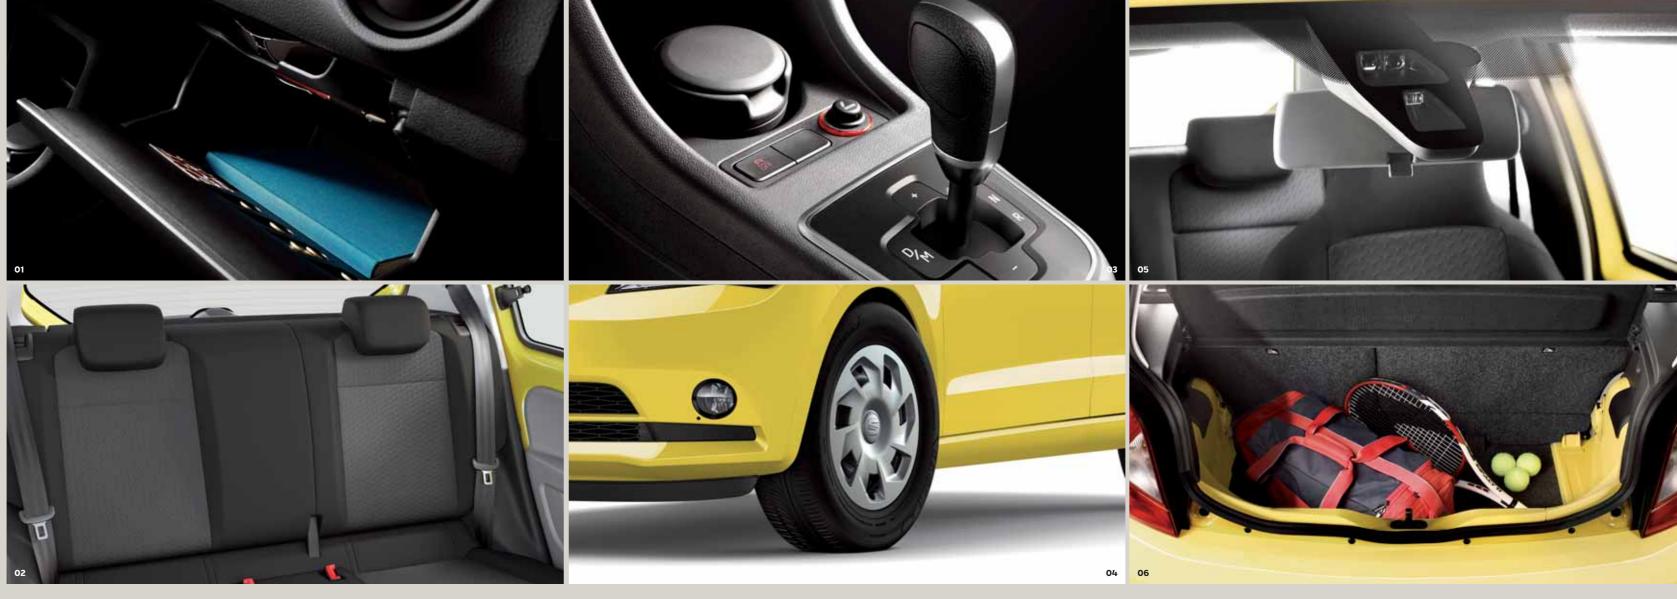

## 01 Get a grip.

The Mii FR's gearshift transmits as a truly sporty personality.

### 02 Now you see it.

The boot with light is a convenient way to keep everything in sight.

## 03 Make your mark.

Step up. The doorstep in silver features an FR logo.

## 04 Stay in touch.

When you're in your Mii FR, you'll still be connected to all your channels.

## 05 Dynamic drive.

The sports steering wheel expresses the Mii FR's racing spirit.

## 06 Keep it cool.

Atom grey side mirrors perfectly combine with the Mii FR's stylish red body.