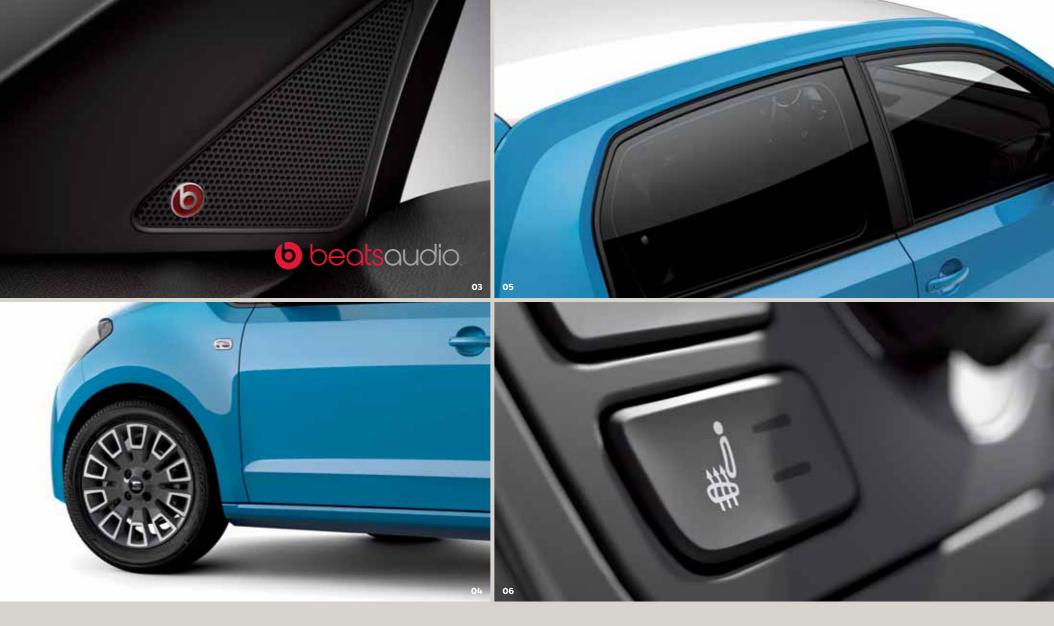

# Let the good times roll.

Music matters, especially when you're on the road. So make sure your sound system is up to the important job of keeping the party going. A BeatsAudio™ system equipped with 300 W amplifier, 6 high quality speakers and subwoofer in the boot delivers a premium party experience. And why not brighten up the mood at the touch of a button by letting in some sun through the panoramic sunroof?

## 05 See. Without being seen.

Rear tinted windows mean you and your passengers stay in the shade and away from prying eyes.

### 06 Sitting comfortably?

Heated front seats mean that you'll always be comfy and warm, whatever the weather outside.