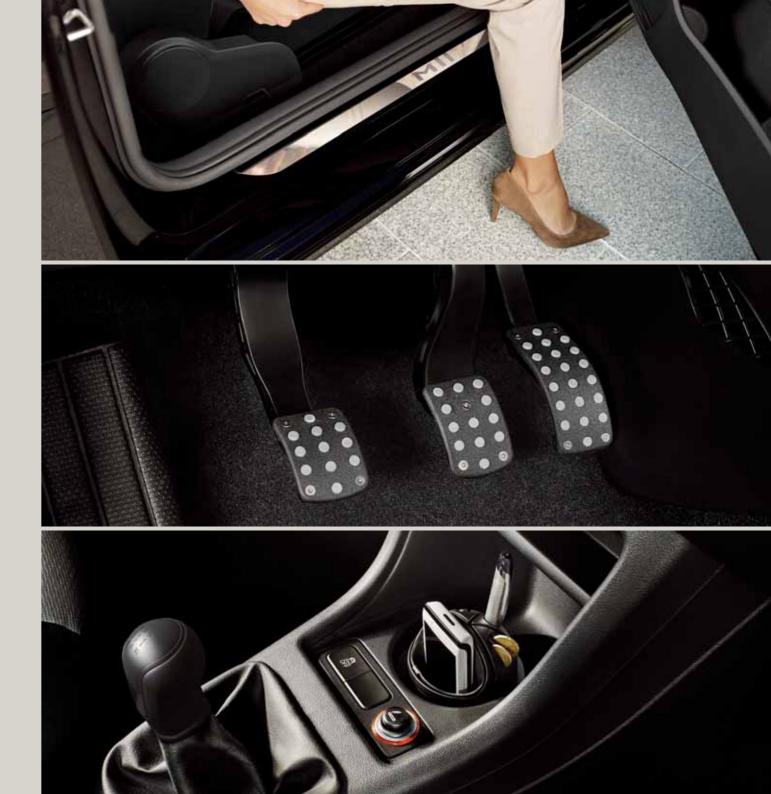

## Interior.

Give your Mii some smart finishing touches that make it shine inside.

## Steering wheel and gear knob.

Comfortable and elegant, this Alcantara<sup>®</sup> leather steering wheel accessorised with a Candy White gear knob raises the style bar.

Sport pedals.

A leather multifunctional storage system that keeps your smartphone, credit card, coins and pen close at hand.

Stainless steel sill.

Protect and shine with this doorsill featuring a glossy Mii logo.

These aluminium pedals come with a non-slip rubber in grey to make sure your foot stays where it needs to be.

## Spherical organiser.