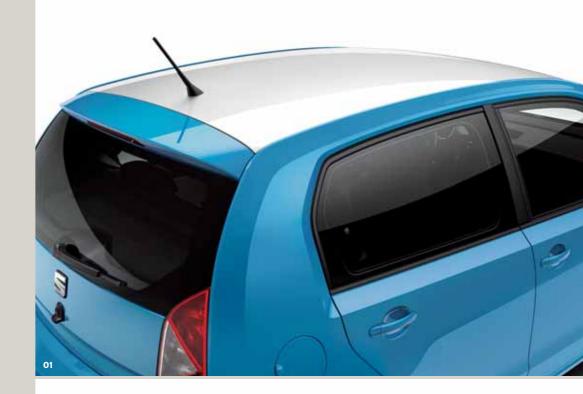

## Style. You can't have too much.

It feels great to look this good. A clever, compact design with 5 doors. Smart details, like oversized headlights, dynamic front grille and an impressive range of alloys. You can even mix and match your roof and body colours. Yours to show off.