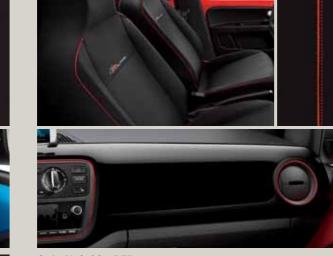

# Step aside. You're in my way.

Some cars come with plenty of attitude as standard. The SEAT Mii FR-Line has a dynamic exterior and sporty details that add a powerful new dimension to the Mii collection. And some more spice to your drive.

### That's your colour.

Red details on the dashboard and red piping on the seats give a sporty feel.

### Interior

- Height adjustable steering wheel
- Front and rear headrests
- Front cup holder
- Boot cover and light
- Driver's sunvisor with cardholder and passenger's with mirror
- Leather steering wheel and gear knob with red stitching and high gloss black details
- FR-Line Black Upholstery with Red Piping & Stitching + FR-Line logo embossed and Deep Black Gloss Dashboard
- All black interior
- Doorstep with FR-Line logo
- Easy Flex Pack: split folding rear seat, height adjustable driver and passenger seat + bag hook in glovebox + double floor