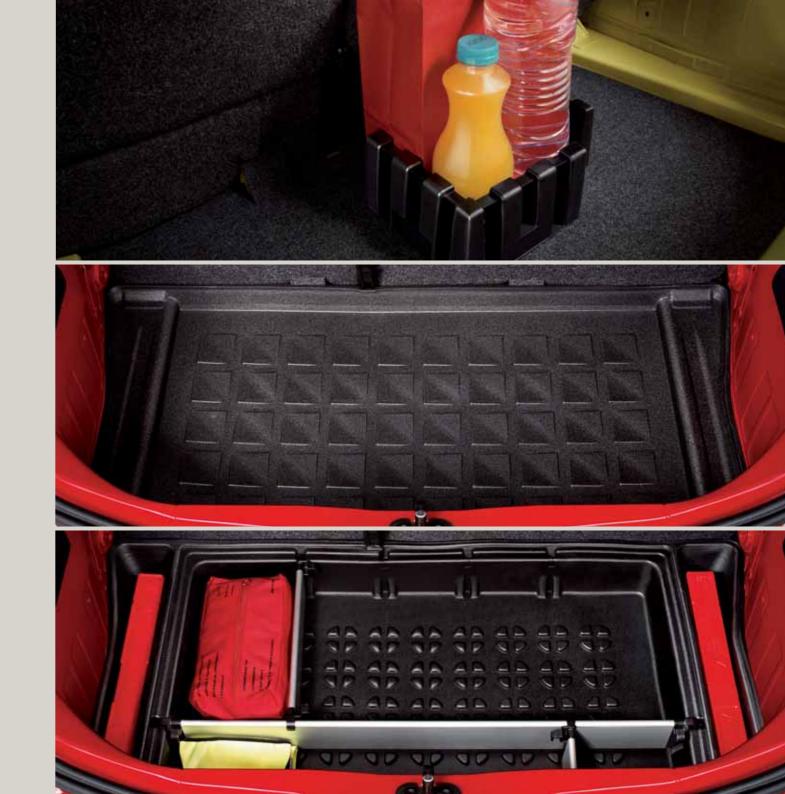

## **Protection**.

When things get bumpy, this boot organiser helps to keep everything safe and secure.

Organise it. Keep it safe. Carry it better. With these boot protection accessories you can take advantage of every inch of space that your Mii has to offer.

Keep everything in place and your journey successful with a convenient boot management system that uses adjustable brackets to organise your luggage.

## Boot organiser.

## Protective boot tray.

Practical and easy to clean, this non-slip foam boot tray makes sure your luggage compartment is protected from spills.

### Cargo management system.