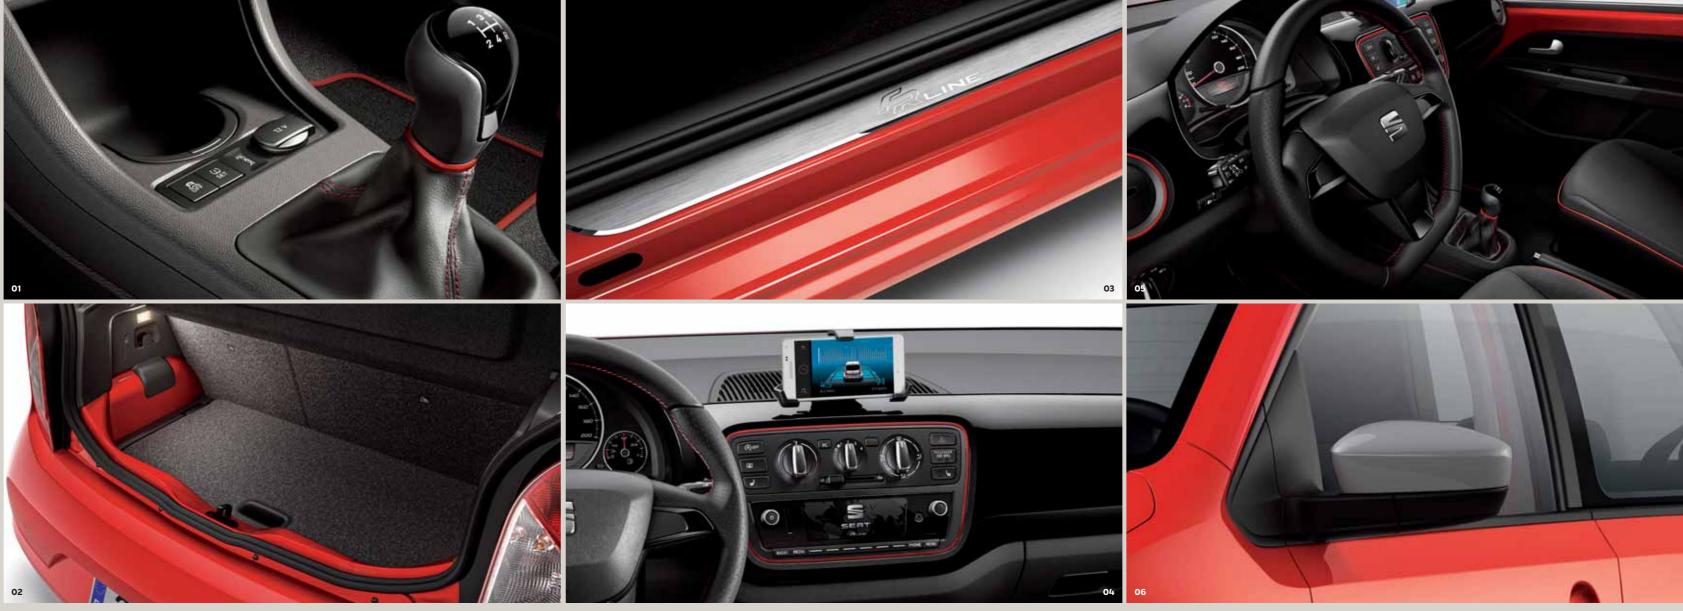

## 01 Get a grip.

The Mii FR's gearshift transmits as a truly sporty personality.

### 02 Now you see it.

The boot with light is a convenient way to keep everything in sight.

## 03 Make your mark.

Step up. The doorstep in silver features an FR logo.

## 04 Stay in touch.

When you're in your Mii FR, you'll still be connected to all your channels.

## 05 Dynamic drive.

The sports steering wheel expresses the Mii FR's racing spirit.

## 06 Keep it cool.

Atom grey side mirrors perfectly combine with the Mii FR's stylish red body.