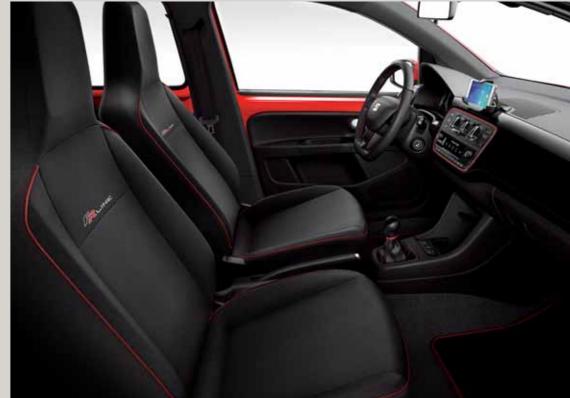

## **FR-Line**.

# Step aside. You're in my way.

Some cars come with plenty of attitude as standard. The SEAT Mii FR-Line has a dynamic exterior and sporty details that add a powerful new dimension to the Mii collection. And some more spice to your drive.

### High rollers.

16" Machined Atom Grey alloy wheels perfectly combine with the dynamic black and red exterior to create an eye-catching look on the road.

### That's your colour.

Red details on the dashboard and red piping on the seats give a sporty feel.