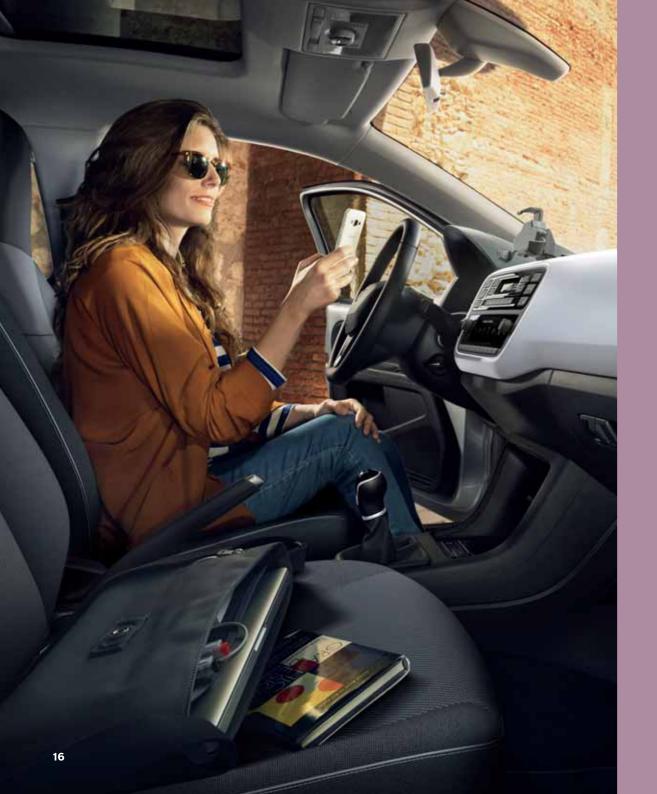

### Infotainment

## Your world. On the move.

Hook up your smartphone to your dashboard and stay seamlessly connected to your Mii and the world outside. With Bluetooth® and the DriveMii App, your smartphone communicates directly with your Mii. That means you can get all the details of your drive and control your music and calls directly from your screen. Staying connected just got a lot easier.

### Handwriting Search.

Typing just got old. Draw a letter on your screen and your App searches for your contacts. You'll be dialling up before you know it.