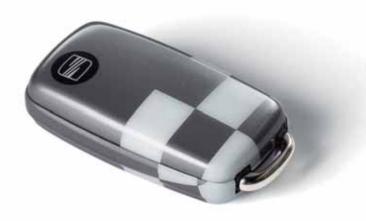

### 01 Smiile! Key cover.

This SMiile key cover is the perfect accessory for your new-look Mii.

## 02 Enjoy Mii key cover.

Enjoying your Mii? Then you'll need this exclusive Enjoy Mii key cover.