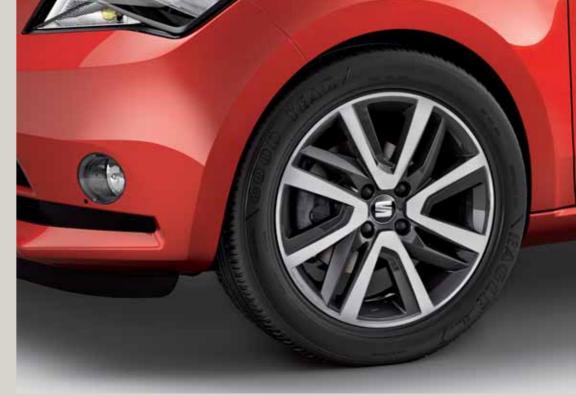

### High rollers.

16" Machined Atom Grey alloy wheels perfectly combine with the dynamic black and red exterior to create an eye-catching look on the road.