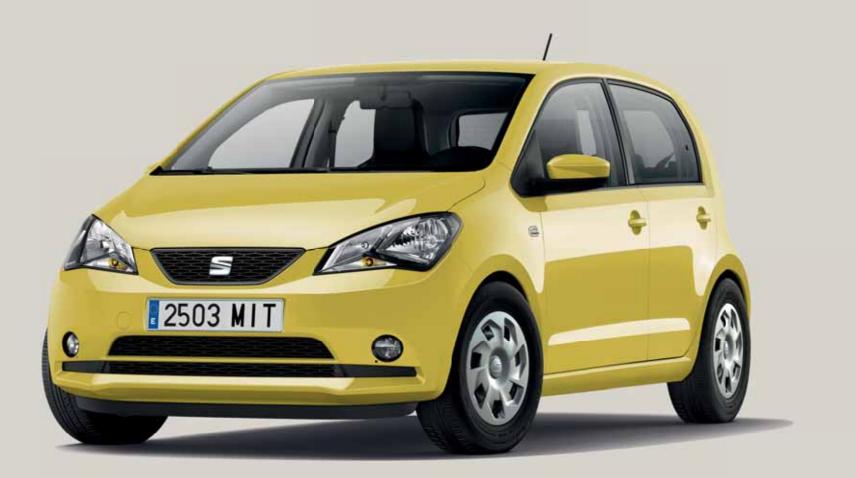

# Fearless forever.

0308WB

9

Fun. Practical. Eye-catching. Tech-savvy. Maybe you can have it all? A car designed for the city, but built with the latest safety and driving technology to adapt to any road. The SEAT Mii. Do what you feel. Not what you're told.

## Style. You can't have too much.

It feels great to look this good. A clever, compact design with 5 doors. Smart details, like oversized headlights, dynamic front grille and an impressive range of alloys. You can even mix and match your roof and body colours. Yours to show off.