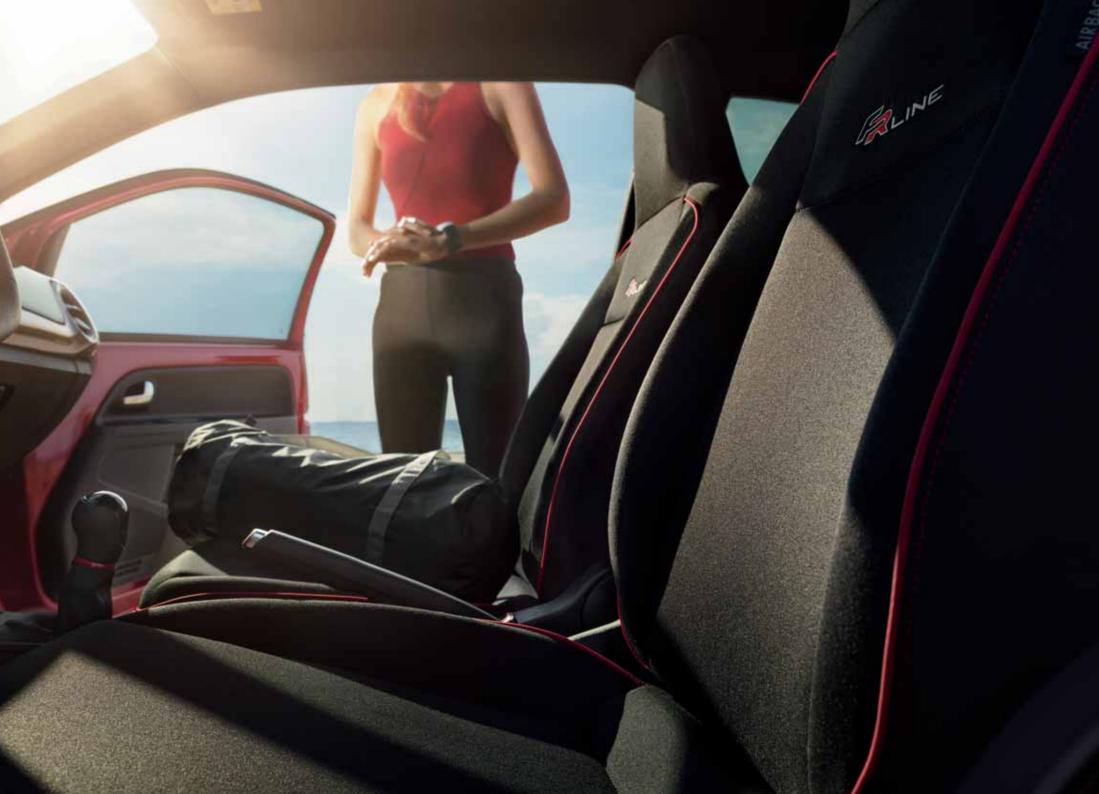

## **FR-Line**.

# Step aside. You're in my way.

Some cars come with plenty of attitude as standard. The SEAT Mii FR-Line has a dynamic exterior and sporty details that add a powerful new dimension to the Mii collection. And some more spice to your drive.

### High rollers.

16" Machined Atom Grey alloy wheels perfectly combine with the dynamic black and red exterior to create an eye-catching look on the road.

### That's your colour.

Red details on the dashboard and red piping on the seats give a sporty feel.