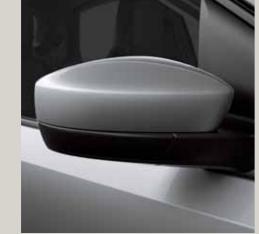

## 06 Keep it cool.

Atom grey side mirrors perfectly combine with the Mii FR's stylish red body.