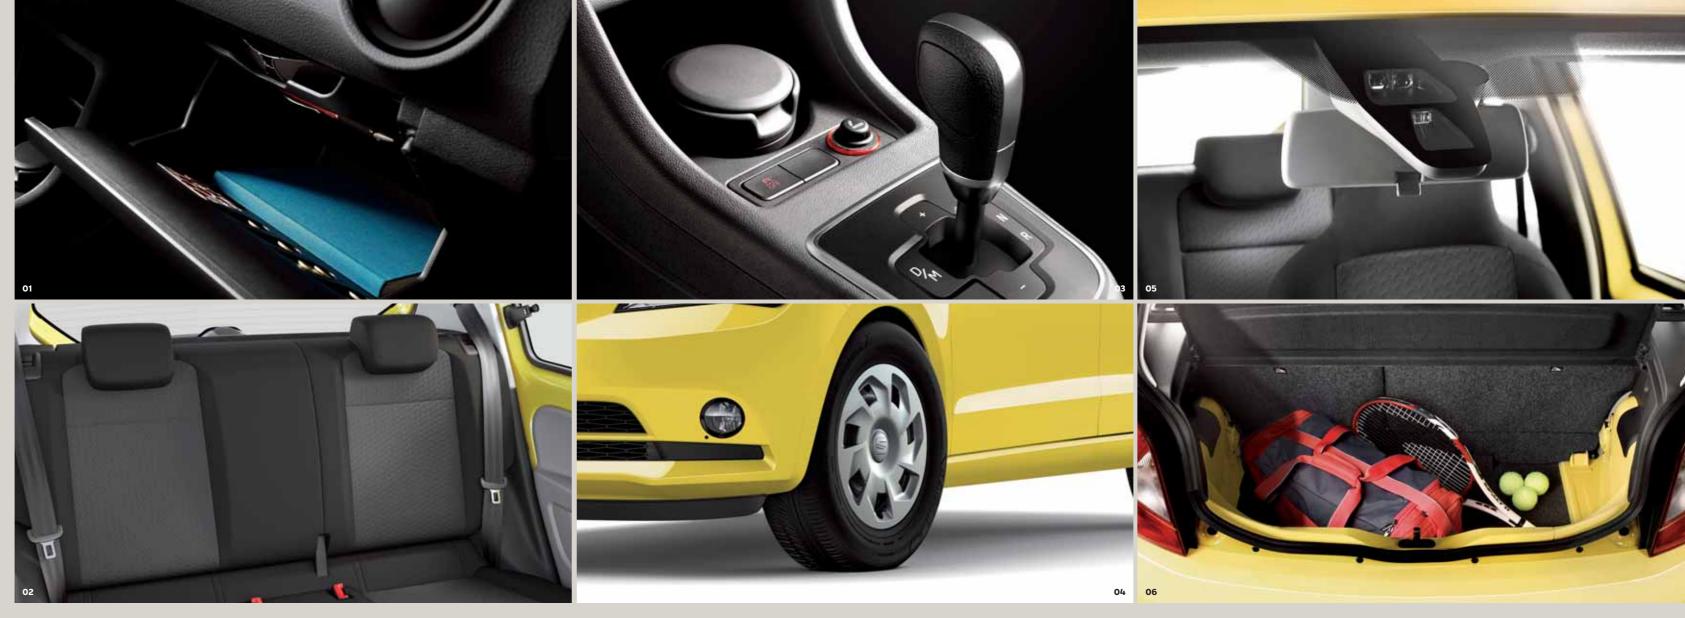

## 01 Get a grip.

The Mii FR's gearshift transmits as a truly sporty personality.

### 02 Now you see it.

The boot with light is a convenient way to keep everything in sight.

## 03 Make your mark.

Step up. The doorstep in silver features an FR logo.

## 04 Stay in touch.

When you're in your Mii FR, you'll still be connected to all your channels.

## 05 Dynamic drive.

The sports steering wheel expresses the Mii FR's racing spirit.

## 06 Keep it cool.

Atom grey side mirrors perfectly combine with the Mii FR's stylish red body.