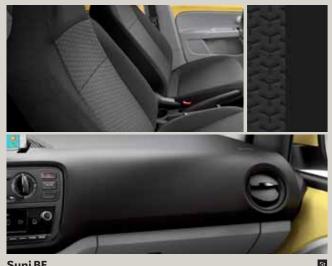

## Got it? Flaunt it.

Every inch of the SEAT Mii Style has been designed to give you more. From the black dashboard to the light grey frame and exterior mirrors in body colour. If style is top of your list, this Mii is for you.

### Interior

- Height adjustable steering wheel
- Front and rear headrests
- Closed glovebox
- Front cup holder
- Boot cover and light
- Driver's sunvisor with cardholder and passenger's with mirror
- 2 Top Tether rear seats
- Suni Upholstery and Titan Black Dashboard