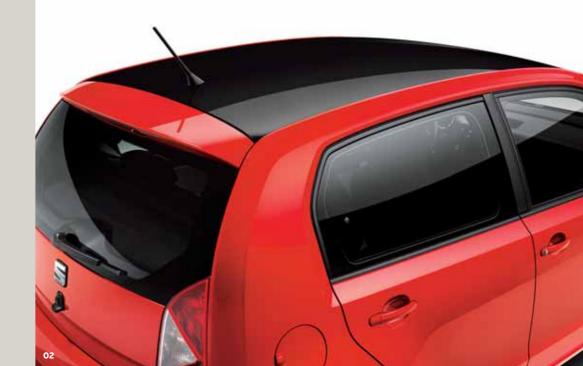

## Style. You can't have too much.

It feels great to look this good. A clever, compact design with 5 doors. Smart details, like oversized headlights, dynamic front grille and an impressive range of alloys. You can even mix and match your roof and body colours. Yours to show off.