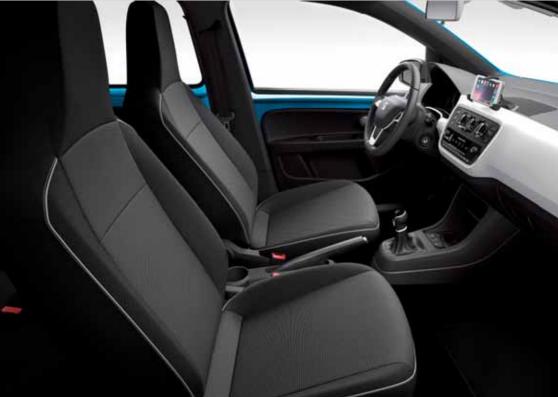

## Go on. Treat yourself.

Life is made better by little luxuries. Like upholstery with coloured stitching. A dashboard that you can customise with cute details. Or a leather trimmed steering wheel that you'll never tire of holding. This is living.