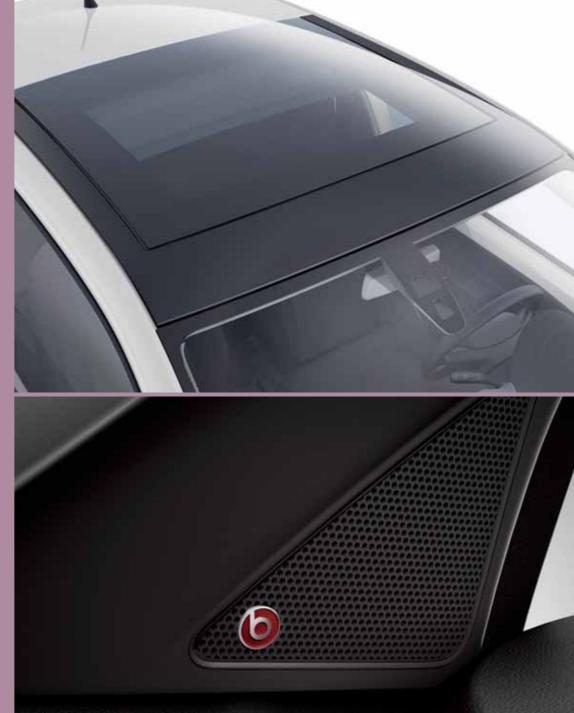

# Let the good times roll.

Music matters, especially when you're on the road. So make sure your sound system is up to the important job of keeping the party going. A BeatsAudio™ system equipped with 300 W amplifier, 6 high quality speakers and subwoofer in the boot delivers a premium party experience. And why not brighten up the mood at the touch of a button by letting in some sun through the panoramic sunroof?