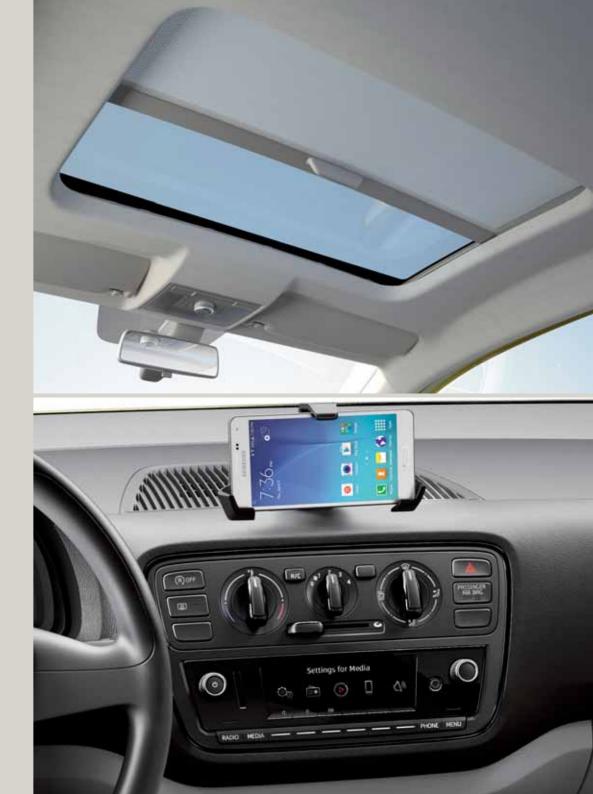

# Let the good times roll.

Music matters, especially when you're on the road. So make sure your sound system is up to the important job of keeping the party going. A BeatsAudio™ system equipped with 300 W amplifier, 6 high quality speakers and subwoofer in the boot delivers a premium party experience. And why not brighten up the mood at the touch of a button by letting in some sun through the panoramic sunroof?

## Your world. On the move.

Hook up your smartphone to your dashboard and stay seamlessly connected to your Mii and the world outside. With Bluetooth® and the DriveMii App, your smartphone communicates directly with your Mii. That means you can get all the details of your drive and control your music and calls directly from your screen. Staying connected just got a lot easier.

### Right where you need it.

Keep your smartphone close and your life connected with this convenient holder.

**Standard Equipment** 